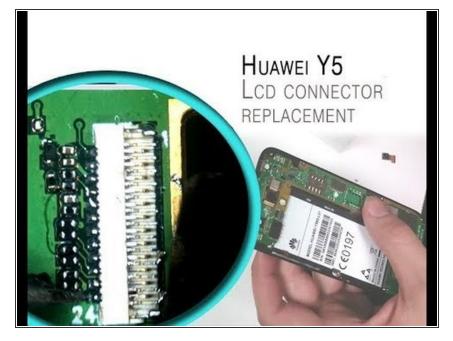

## Step 1 — FPC display connector repair

 In this tutorial you will learn how to repair broken FPC connector. To complete the guide follow each step carefully.

To reassemble your device, follow these instructions in reverse order.