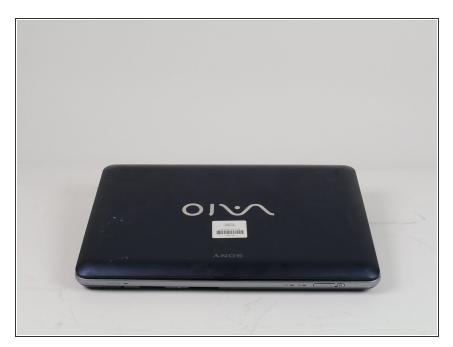

# Sony Vaio VPCW211AX Battery Replacement

Sony Vaio VPCW211AX Battery Replacement

Written By: Giselle Dougan



# **INTRODUCTION**

This guide will walk you through how to take the battery for this device out, and place a new one.

You will need clean hands and the Sony Vaio laptop.

# Step 1 — Flat Laptop



 Start with the laptop closed on a flat surface.

# Step 2 — Flip



 Flip the laptop so the bottom side is facing up.

### Step 3 — Lock/Unlock



 Place your hands on the lock/unlock function on the laptop on either side on the bottom of the laptop and slide.

### Step 4 — Lift



 Lift and pull the battery up away from you

# Step 5 — Remove



 Carefully remove the battery from it's slot

To reassemble your device, follow these instructions in reverse order.