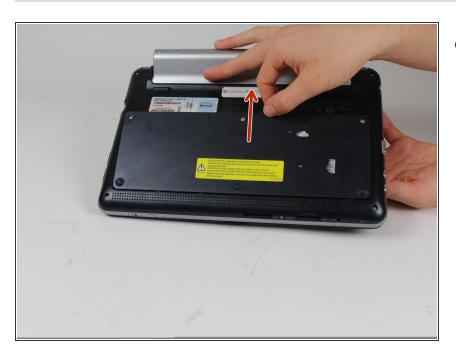

# Sony Vaio VPCW211AX Battery Replacement

Sony Vaio VPCW211AX Battery Replacement

Written By: Giselle Dougan



# **INTRODUCTION**

This guide will walk you through how to take the battery for this device out, and place a new one.

You will need clean hands and the Sony Vaio laptop.

# Step 1 — Flat Laptop



 Start with the laptop closed on a flat surface.

# Step 2 — Flip



 Flip the laptop so the bottom side is facing up.

### Step 3 — Lock/Unlock



 Place your hands on the lock/unlock function on the laptop on either side on the bottom of the laptop and slide.

### Step 4 — Lift



 Lift and pull the battery up away from you

# Step 5 — Remove



 Carefully remove the battery from it's slot

To reassemble your device, follow these instructions in reverse order.