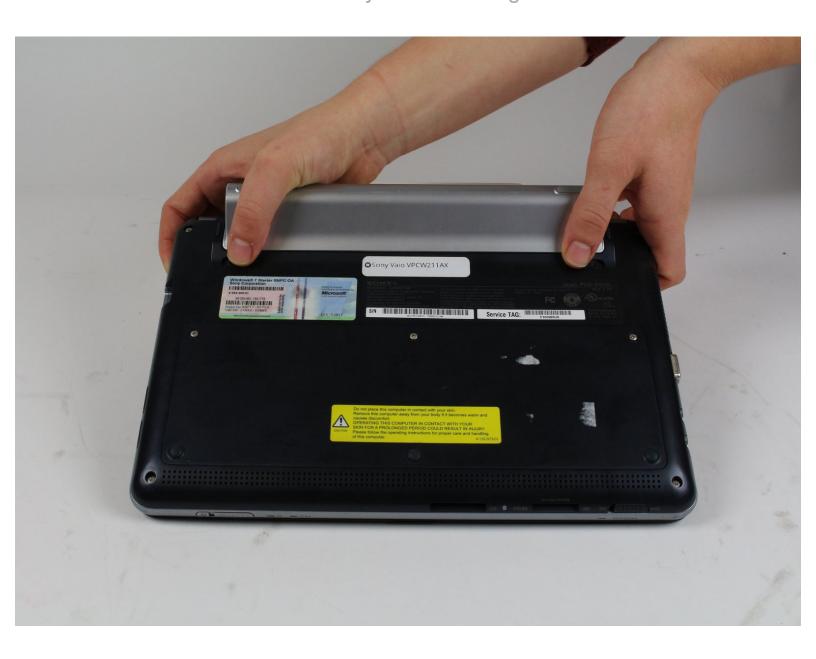

### Step 4 — Lift

 Lift and pull the battery up away from you

# Step 5 — Remove

 Carefully remove the battery from it's slot

To reassemble your device, follow these instructions in reverse order.