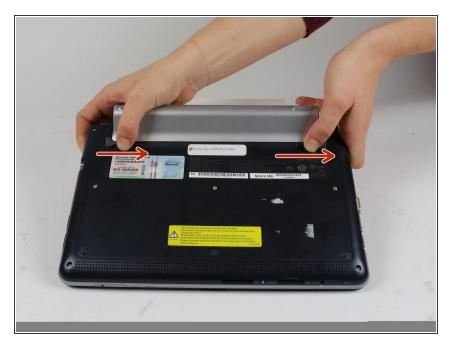

### Step 3 — Lock/Unlock

 Place your hands on the lock/unlock function on the laptop on either side on the bottom of the laptop and slide.