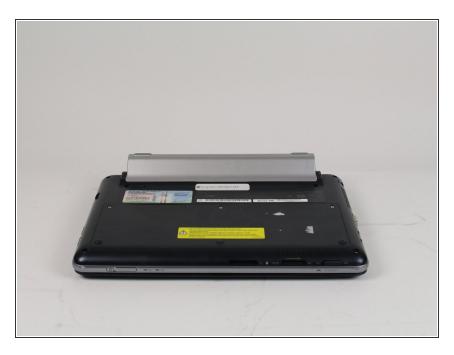

# Sony Vaio VPCW211AX Battery Replacement

Sony Vaio VPCW211AX Battery Replacement

Written By: Giselle Dougan



# **INTRODUCTION**

This guide will walk you through how to take the battery for this device out, and place a new one.

You will need clean hands and the Sony Vaio laptop.

# Step 1 — Flat Laptop



 Start with the laptop closed on a flat surface.

# Step 2 — Flip



 Flip the laptop so the bottom side is facing up.

### Step 3 — Lock/Unlock



 Place your hands on the lock/unlock function on the laptop on either side on the bottom of the laptop and slide.

### Step 4 — Lift



 Lift and pull the battery up away from you

# Step 5 — Remove



 Carefully remove the battery from it's slot

To reassemble your device, follow these instructions in reverse order.