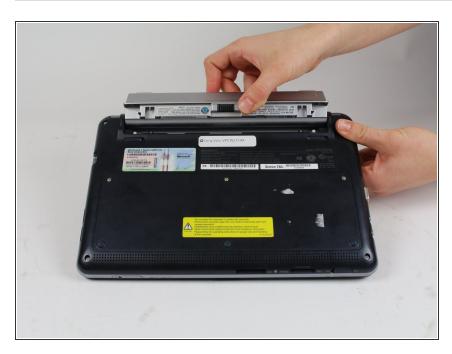

# Step 5 — Remove

 Carefully remove the battery from it's slot

To reassemble your device, follow these instructions in reverse order.