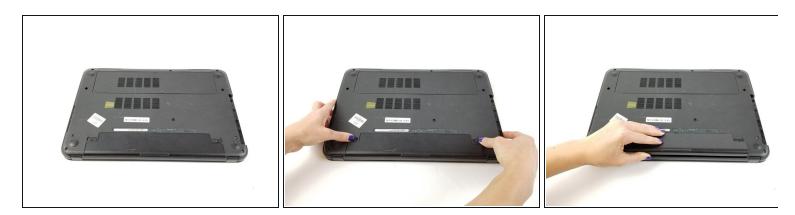

## Step 1 — Battery

Remove the battery to avoid electrical discharge while working with this system.

- Flip the laptop over.
- Slide the latches toward the edges to unlock the battery.
- Lift the battery out of the laptop.