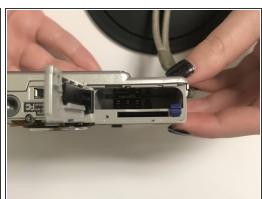

## Step 2

- Push down on the old SIM card to pop it up out of the slot.
- Replace the old SIM card with the new SIM card by pushing it into the slot.

To reassemble your device, follow these instructions in reverse order.