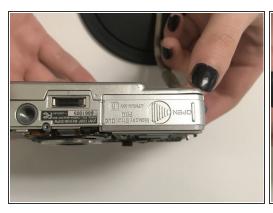

## Step 1 — SIM card

- Using your finger, slide the cover door in the direction of the arrow.
- Flip the door up to expose the opening for the battery slot.