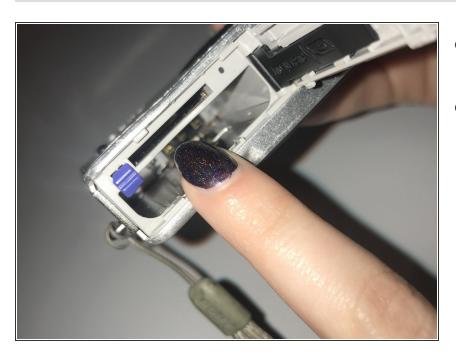

## Step 1 — SIM card

- Using your finger, slide the cover door in the direction of the arrow.
- Flip the door up to expose the opening for the battery slot.