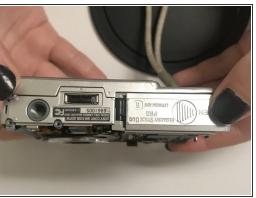

## Step 1 — SIM card

- Using your finger, slide the cover door in the direction of the arrow.
- Flip the door up to expose the opening for the battery slot.

## Step 2

- Push down on the old SIM card to pop it up out of the slot.
- Replace the old SIM card with the new SIM card by pushing it into the slot.

To reassemble your device, follow these instructions in reverse order.