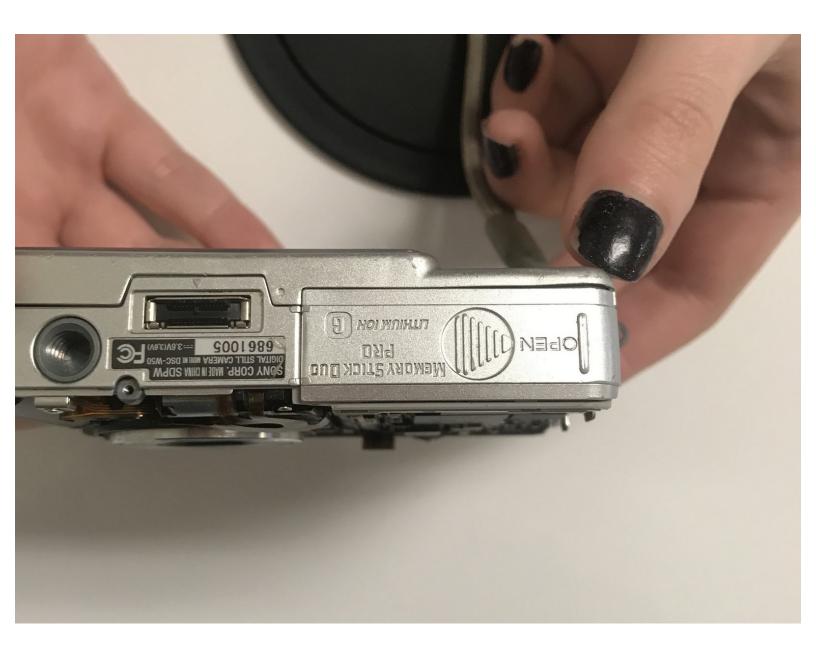

## Step 1 — SIM card

- Using your finger, slide the cover door in the direction of the arrow.
- Flip the door up to expose the opening for the battery slot.