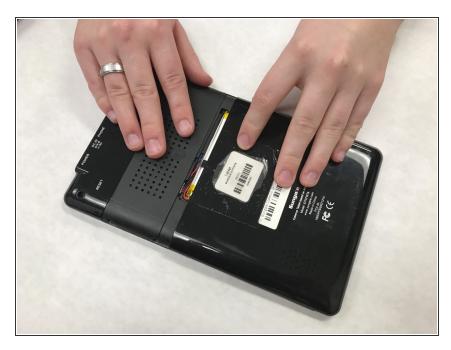

## Step 1 — Battery

 Press firmly on lower portion of the back cover and slide the cover towards the bottom to remove cover.