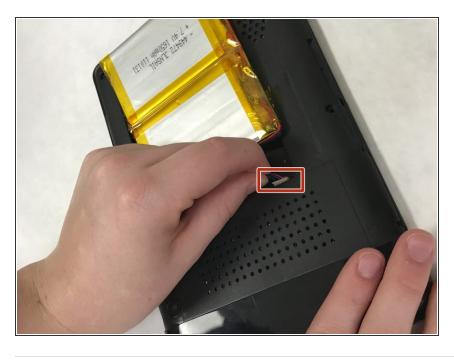

## Step 2

 Pull on the plug carefully until it releases from the port and simply pull the battery out after.

To reassemble your device, follow these instructions in reverse order.