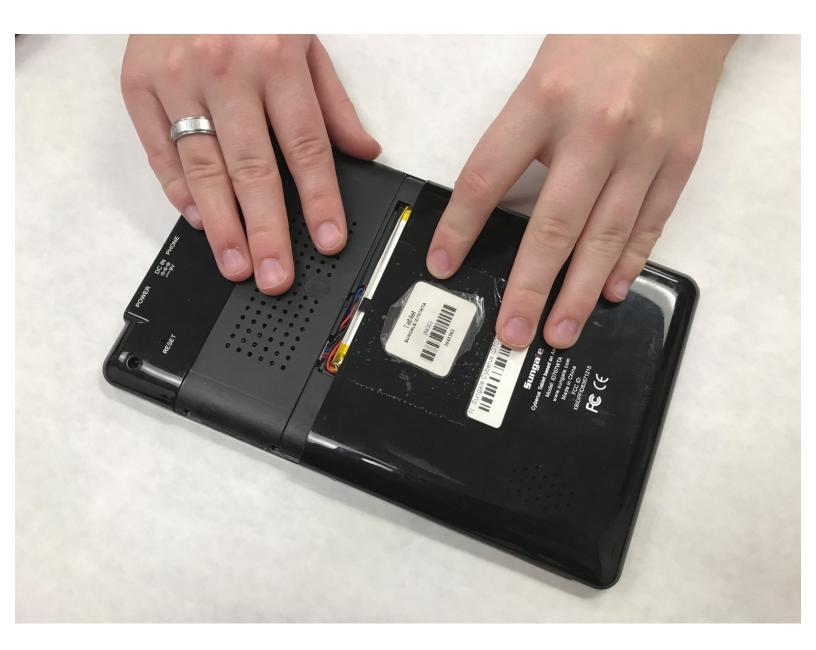

## Step 1 — Battery

 Press firmly on lower portion of the back cover and slide the cover towards the bottom to remove cover.