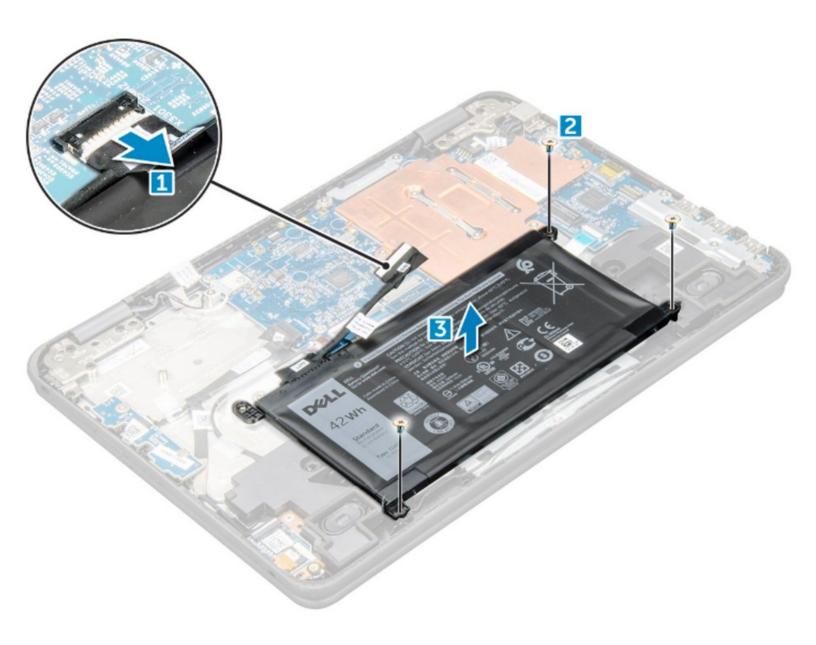

## **Step 1** — **Disconnecting the Battery Cable**

- Follow the procedure in <a href="Before">Before</a>
  <a href="Working Inside Your Computer">Working Inside Your Computer</a>.
  - Disconnect the battery cable from the connector on the system board.

#### Step 2 — Remove the Screws

 Remove the M2.0x3.0 screws that secure the battery to the computer.

# **Step 3** — Lifting the Battery

 Lift the battery away from the computer.