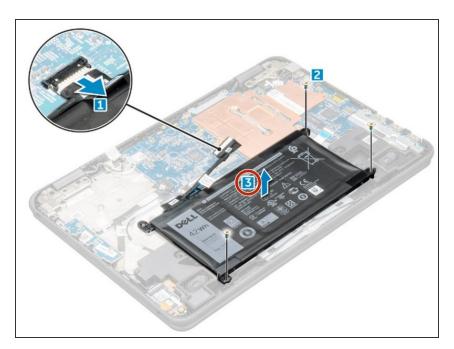

## **Step 1** — **Disconnecting the Battery Cable**

- Follow the procedure in <a href="Before">Before</a>
  <a href="Working Inside Your Computer">Working Inside Your Computer</a>.
  - Disconnect the battery cable from the connector on the system board.

#### Step 2 — Remove the Screws

 Remove the M2.0x3.0 screws that secure the battery to the computer.

# **Step 3** — Lifting the Battery

 Lift the battery away from the computer.