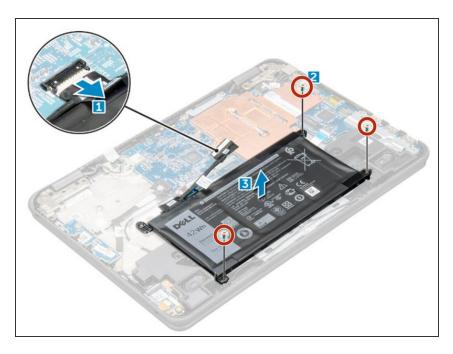

## **Step 1** — **Disconnecting the Battery Cable**

- Follow the procedure in <a href="Before">Before</a>
  <a href="Working Inside Your Computer">Working Inside Your Computer</a>.
  - Disconnect the battery cable from the connector on the system board.

#### Step 2 — Remove the Screws

 Remove the M2.0x3.0 screws that secure the battery to the computer.

# **Step 3** — Lifting the Battery

 Lift the battery away from the computer.