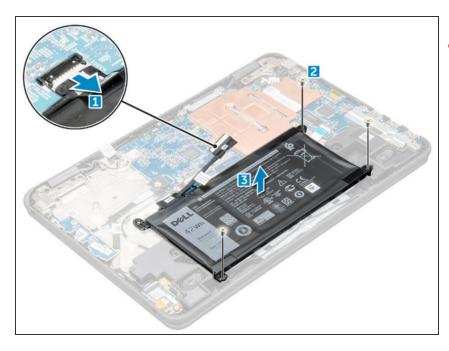

## **Step 1** — **Disconnecting the Battery Cable**

- Follow the procedure in <a href="Before">Before</a>
  <a href="Working Inside Your Computer">Working Inside Your Computer</a>.
  - Disconnect the battery cable from the connector on the system board.

#### Step 2 — Remove the Screws

 Remove the M2.0x3.0 screws that secure the battery to the computer.

# **Step 3** — Lifting the Battery

 Lift the battery away from the computer.