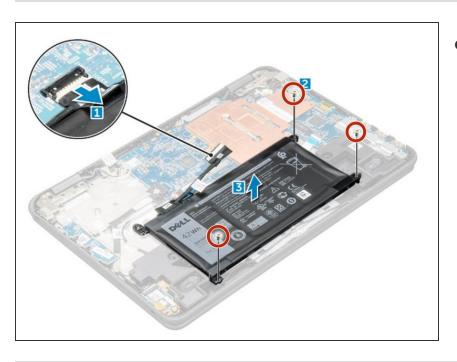

#### Step 2 — Remove the Screws

 Remove the M2.0x3.0 screws that secure the battery to the computer.