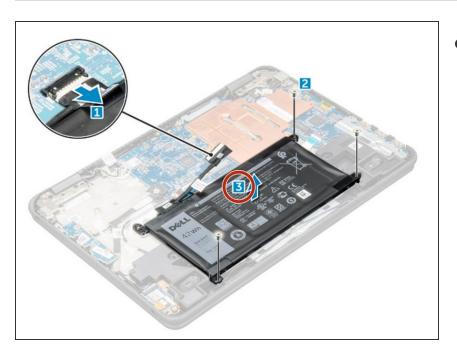

## **Step 1** — **Disconnecting the Battery Cable**

- Follow the procedure in <a href="Before">Before</a>
  <a href="Working Inside Your Computer">Working Inside Your Computer</a>.
  - Disconnect the battery cable from the connector on the system board.

#### Step 2 — Remove the Screws

 Remove the M2.0x3.0 screws that secure the battery to the computer.