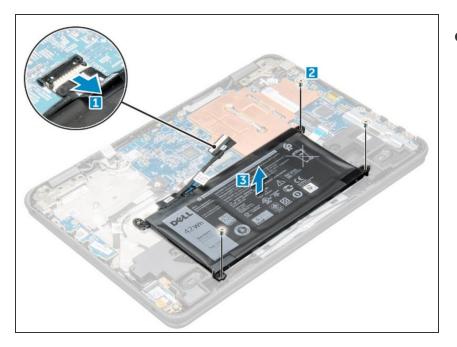

# **Dell Chromebook 11 3189 Battery Replacement**

Written By: Terrence15



# **INTRODUCTION**

In this guide, we will show you how to remove and replace the Battery.



# **TOOLS:**

Phillips #0 Screwdriver (1)

## **Step 1** — **Disconnecting the Battery Cable**



- Follow the procedure in <a href="Before">Before</a>
  <a href="Working Inside Your Computer">Working Inside Your Computer</a>.
  - Disconnect the battery cable from the connector on the system board.

#### Step 2 — Remove the Screws



 Remove the M2.0x3.0 screws that secure the battery to the computer.

# **Step 3** — Lifting the Battery



 Lift the battery away from the computer.

## Step 4 — Insert the Battery



 Insert the **NEW** battery into the slot on the computer.

## **Step 5** — Connect the Battery Cable



 Connect the battery cable to the connector on the battery.

#### Step 6 — Replace the Screws



 Replace the M2.0x3.0 screws to secure the battery to the computer.

To reassemble your device, follow these instructions in reverse order.