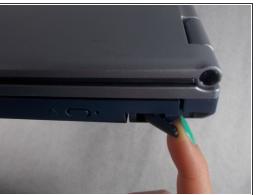

## **Step 1 — Optical Drive**

Pull the tab on the side of the optical drive till it pops out from the laptop