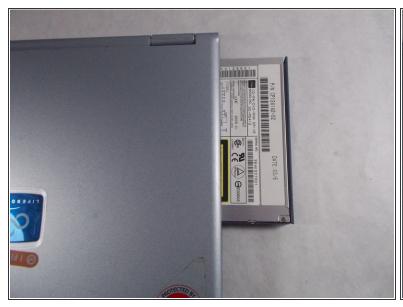

## **Step 1 — Optical Drive**

Pull the tab on the side of the optical drive till it pops out from the laptop