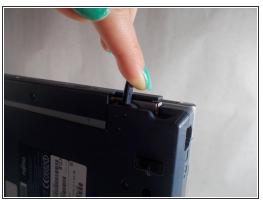

## Step 2

Remove the disk tray completely from the laptop

To reassemble your device, follow these instructions in reverse order.