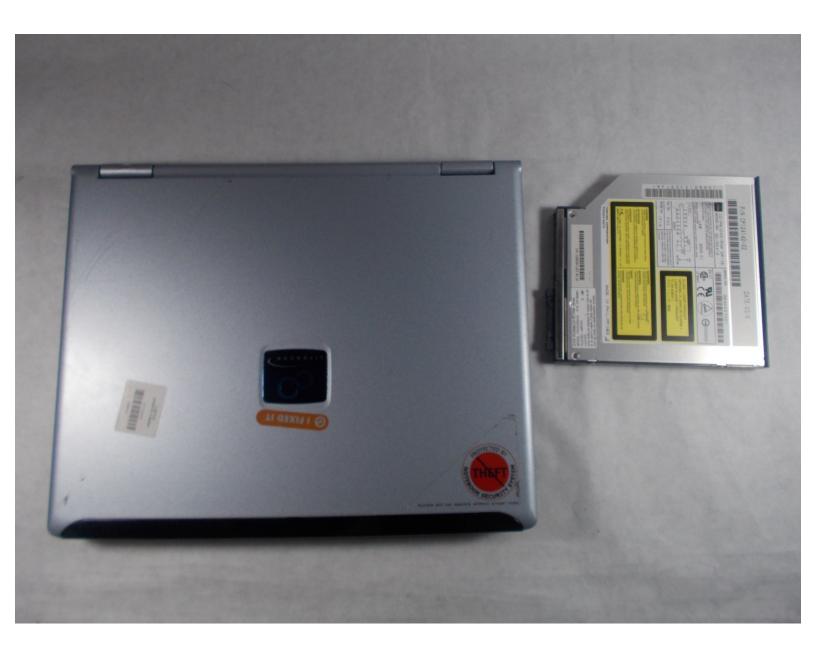

## Fujitsu Lifebook S6120 Optical Drive Replacement

Use this guide to replace the disk tray in your Fujitsu Lifebook S6120.

Written By: Jessi Gallant

This document was generated on 2020-11-28 06:41:28 AM (MST).

## **INTRODUCTION**

If the Optical Drive is stuck or is not reading the disks then the Optical Drive may need to be replaced, this guide will show you how to remove the Optical Drive from the Fujitsu Lifebook S6120.