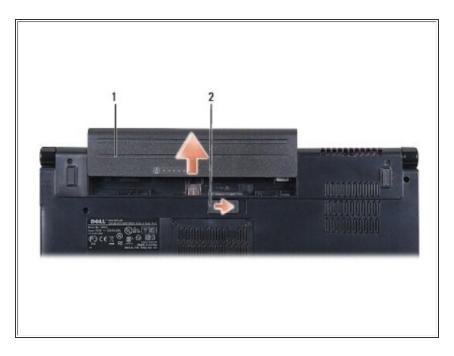

## Step 1 — Battery

- Slide the battery release latch until it clicks into place.
- Slide the battery out of the battery bay.