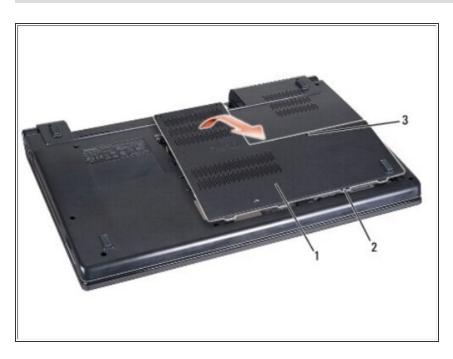

## Step 2 — Base Cover

• Loosen the three captive screws on the base cover and lift the base cover off the computer at an angle as shown in the figure.

To reassemble your device, follow these instructions in reverse order.