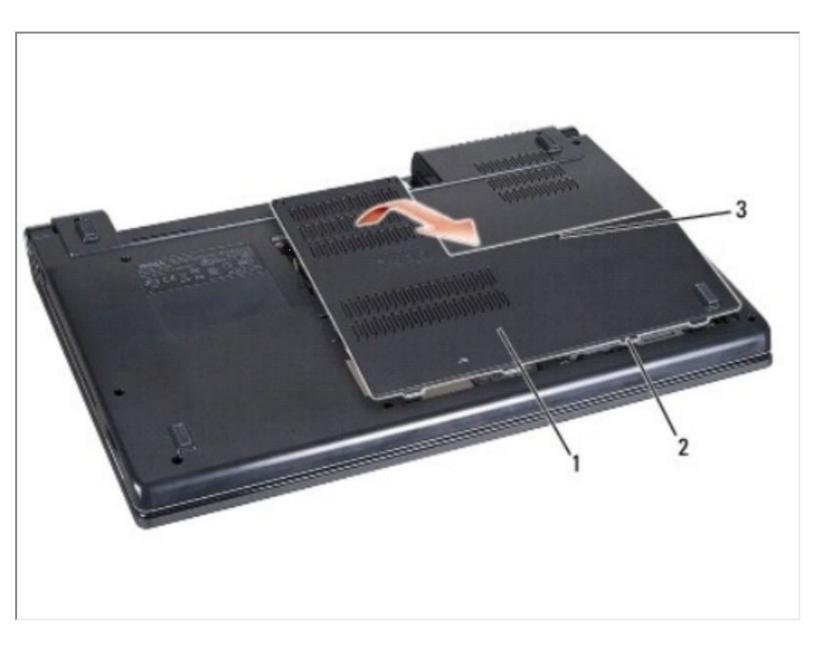

## Step 2 — Base Cover

• Loosen the three captive screws on the base cover and lift the base cover off the computer at an angle as shown in the figure.

To reassemble your device, follow these instructions in reverse order.