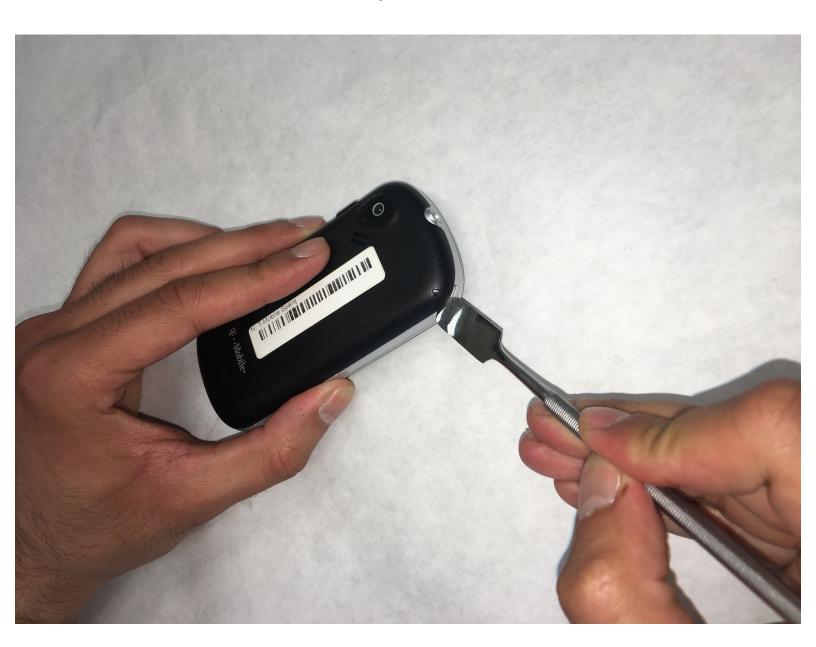

## Step 1 — Battery

- If you're looking at your phone from the front, feel the upper left hand rounded corner. You'll notice a thin opening between the front of the phone and the back cover.
- Flip the phone over (as in the picture) and use a spudger or your finger to gently separate the back cover from the phone.