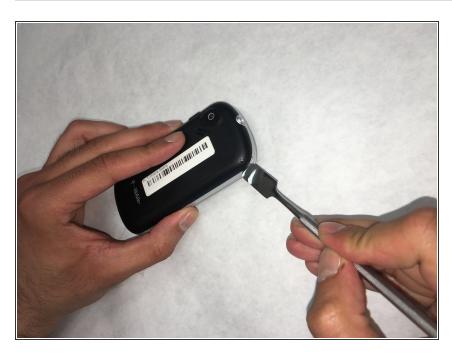

## Step 1 — Battery

- If you're looking at your phone from the front, feel the upper left hand rounded corner. You'll notice a thin opening between the front of the phone and the back cover.
- Flip the phone over (as in the picture) and use a spudger or your finger to gently separate the back cover from the phone.