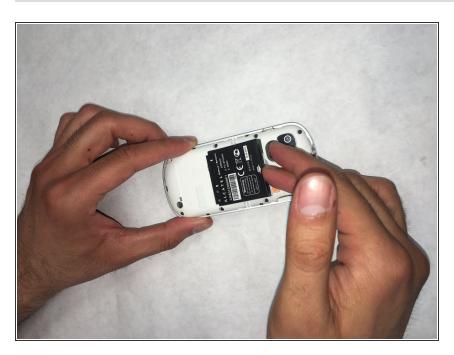

## Step 2

- Once the back cover has been removed you can see a small groove above the center of the battery. The arrow on the battery is pointing to it.
- Insert the tip of your finger into the groove and gently lift the battery from the case.