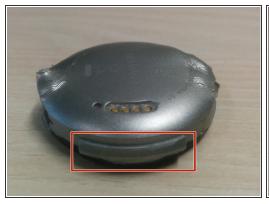

## Step 2

• The watch contains two parts, a metallic ring and the rest of the watch (grey part). You need to make the two parts turn in opposite directions until you see the part identified in the picture with the red rectangle. Then you can separate the two parts.