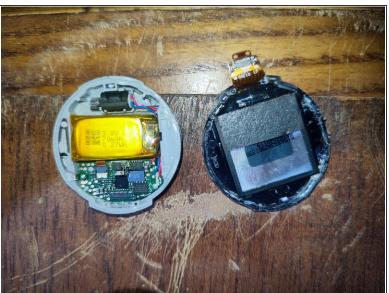

## Step 3

• The only way I found to open the watch was to heat it up and open it with a flat screw driver. The result is sad but at least now we know what's inside.

To reassemble your device, follow these instructions in reverse order.