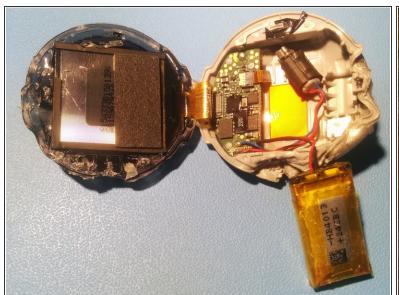

## Step 3

• The only way I found to open the watch was to heat it up and open it with a flat screw driver. The result is sad but at least now we know what's inside.

To reassemble your device, follow these instructions in reverse order.