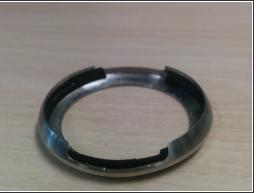

## Step 2

• The watch contains two parts, a metallic ring and the rest of the watch (grey part). You need to make the two parts turn in opposite directions until you see the part identified in the picture with the red rectangle. Then you can separate the two parts.