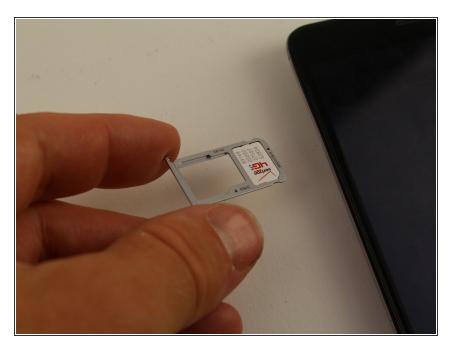

#### Step 3

- Remove the SIM tray from the device using two fingers.
- When reinserting the SIM card, be sure it is properly aligned with the SIM tray.