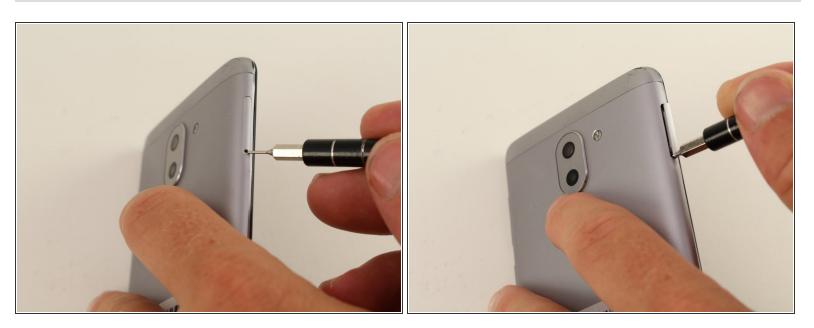

## Step 2

- Insert the SIM Card Eject Tool into the SIM card tray hole.
- Press the eject tool into the hole until the tray clicks open.