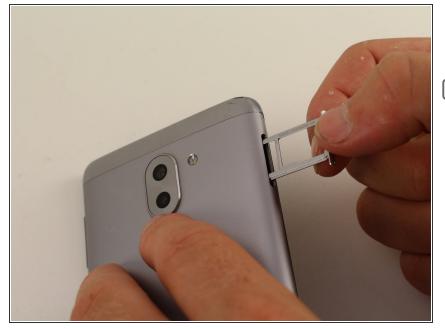

#### Step 3

- Remove the SIM tray from the device using two fingers.
- When reinserting the SIM card, be sure it is properly aligned with the SIM tray.