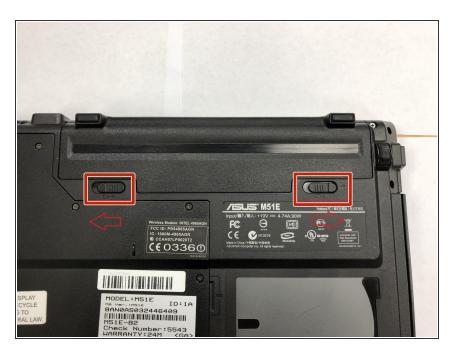

### Step 2

 Push and hold the left hand switch outward in the "unlocked" position using your fingers.