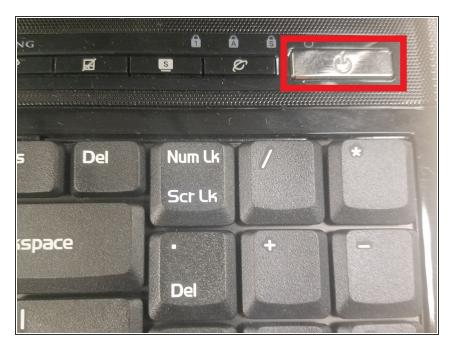

# **Asus M51E-B2 Battery Replacement**

If your Asus M51E-B2 laptop is not holding a charge or will not power up unless it is plugged in, you may need to replace the battery.

Written By: Juston Brown



#### **INTRODUCTION**

This guide will detail how to remove and replace the battery on your ASUS M51E-B2 laptop. This is an easy procedure, as the battery was designed to be quickly removed by using a couple a latches. This guide can be useful if your laptop is frequently overheating, or will not hold a charge for very long.

#### Step 1 — Battery



 Power off the laptop and flip the laptop upside down.

### Step 2



 Push and hold the left hand switch outward in the "unlocked" position using your fingers.

## Step 3





Use your fingers to gently slide the battery outward.

To reassemble your device, follow these instructions in reverse order.