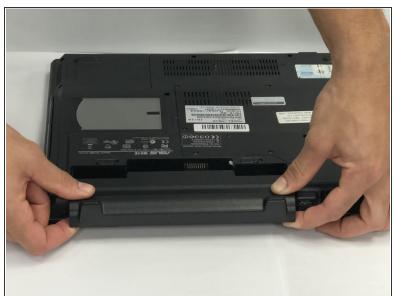

## Step 3

Use your fingers to gently slide the battery outward.

To reassemble your device, follow these instructions in reverse order.