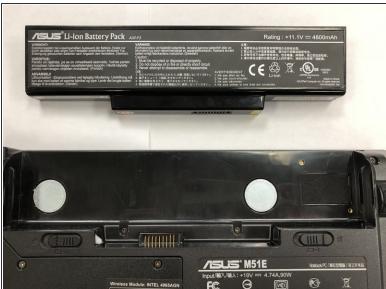

# **Asus M51E-B2 Battery Replacement**

If your Asus M51E-B2 laptop is not holding a charge or will not power up unless it is plugged in, you may need to replace the battery.

Written By: Juston Brown

#### **INTRODUCTION**

This guide will detail how to remove and replace the battery on your ASUS M51E-B2 laptop. This is an easy procedure, as the battery was designed to be quickly removed by using a couple a latches. This guide can be useful if your laptop is frequently overheating, or will not hold a charge for very long.

#### Step 1 — Battery

 Power off the laptop and flip the laptop upside down.

### Step 2

 Push and hold the left hand switch outward in the "unlocked" position using your fingers.

## Step 3

Use your fingers to gently slide the battery outward.

To reassemble your device, follow these instructions in reverse order.