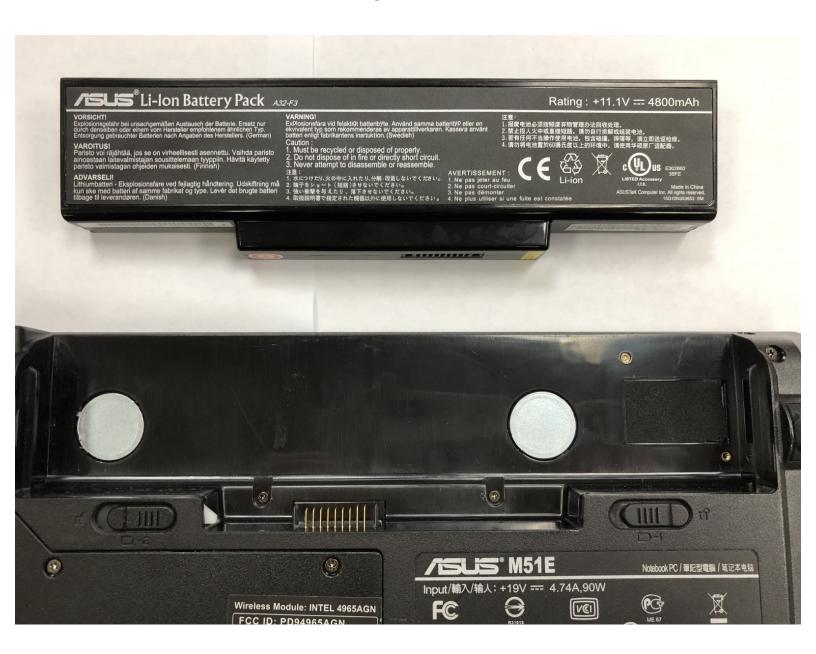

# **Asus M51E-B2 Battery Replacement**

If your Asus M51E-B2 laptop is not holding a charge or will not power up unless it is plugged in, you may need to replace the battery.

Written By: Juston Brown

#### **INTRODUCTION**

This guide will detail how to remove and replace the battery on your ASUS M51E-B2 laptop. This is an easy procedure, as the battery was designed to be quickly removed by using a couple a latches. This guide can be useful if your laptop is frequently overheating, or will not hold a charge for very long.