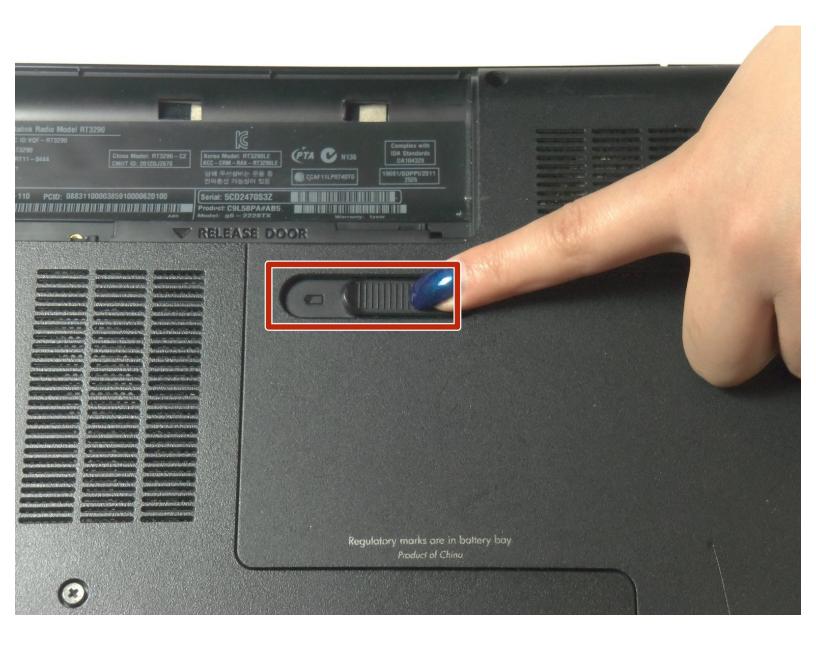

## Step 1 — Battery

- Push the battery latch to the left to release the battery.
- (i) Remove the battery from the device.

To reassemble your device, follow these instructions in reverse order.