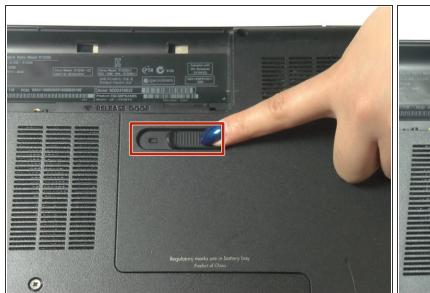

## Step 1 — Battery

- Push the battery latch to the left to release the battery.
- (i) Remove the battery from the device.

To reassemble your device, follow these instructions in reverse order.