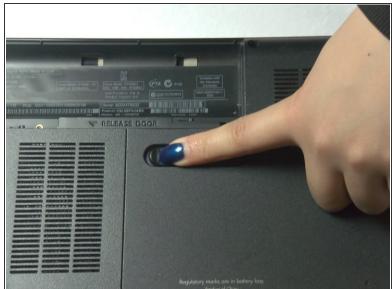

## Step 1 — Battery

- Push the battery latch to the left to release the battery.
- (i) Remove the battery from the device.

To reassemble your device, follow these instructions in reverse order.