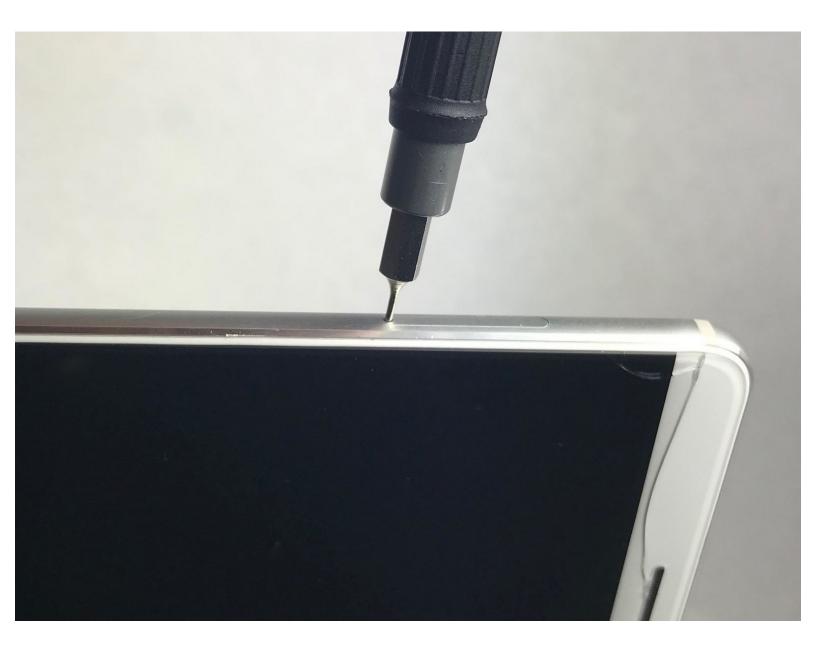

## Step 1 — SIM/SD Card Tray

- Use SIM/SD Card tray removal tool to remove tray
- Remove SIM/SD Card tray and replace with new tray

To reassemble your device, follow these instructions in reverse order.