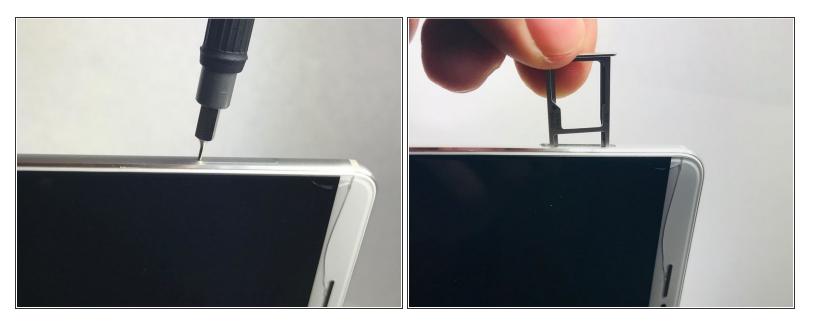

## Step 1 — SIM/SD Card Tray

- Use SIM/SD Card tray removal tool to remove tray
- Remove SIM/SD Card tray and replace with new tray

To reassemble your device, follow these instructions in reverse order.