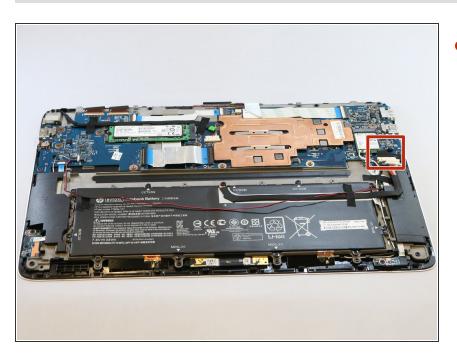

#### PARTS:

 HP Envy x2 13-j002dx Replacement Battery (1)

#### Step 1 — Battery



 Remove five 4mm Phillips #0 screws securing the lower case to the HP Envy x2 13-j002dx.

## Step 2



 Use a Phillips #00 screwdriver to remove the two 3.5 mm screws from the bottom of the device—one on each side of the keyboard dock.

#### Step 3



- Use a pair of tweezers to remove the screw covers on the bottom of the device.
- Use a Phillips #0 screwdriver to remove the two 4mm screws.

## Step 4





- Use an opening pick to remove the plastic cover above the back stand.
- Pry the cover off.
- Use a Phillips #0 screwdriver to remove the four 4 mm screws.

# Step 5



 Use an opening pick and a prying tool, and go around the device to remove the back cover from the rest of the assembly.

# Step 6



Unplug the battery from the motherboard.

#### Step 7





- Carefully pull up on the battery connector from the speaker.
- Use a pair of tweezers and remove the taped down wire for the speaker.
- Use a Phillips #00 screwdriver to remove the seven 3mm screws around the battery.

## Step 8



 Carefully lift up and remove the battery. To reassemble your device, follow these instructions in reverse order.