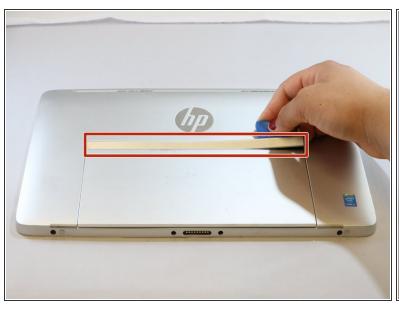

## Step 4

- Use an opening pick to remove the plastic cover above the back stand.
- Pry the cover off.
- Use a Phillips #0 screwdriver to remove the four 4 mm screws.