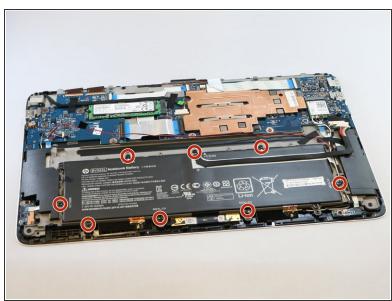

#### Step 7

- Carefully pull up on the battery connector from the speaker.
- Use a pair of tweezers and remove the taped down wire for the speaker.
- Use a Phillips #00 screwdriver to remove the seven 3mm screws around the battery.