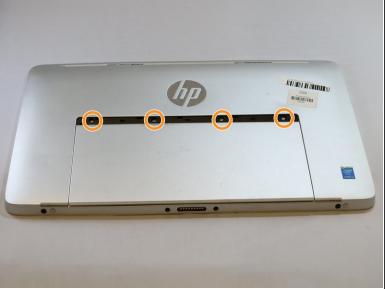

## Step 4

- Use an opening pick to remove the plastic cover above the back stand.
- Pry the cover off.
- Use a Phillips #0 screwdriver to remove the four 4 mm screws.