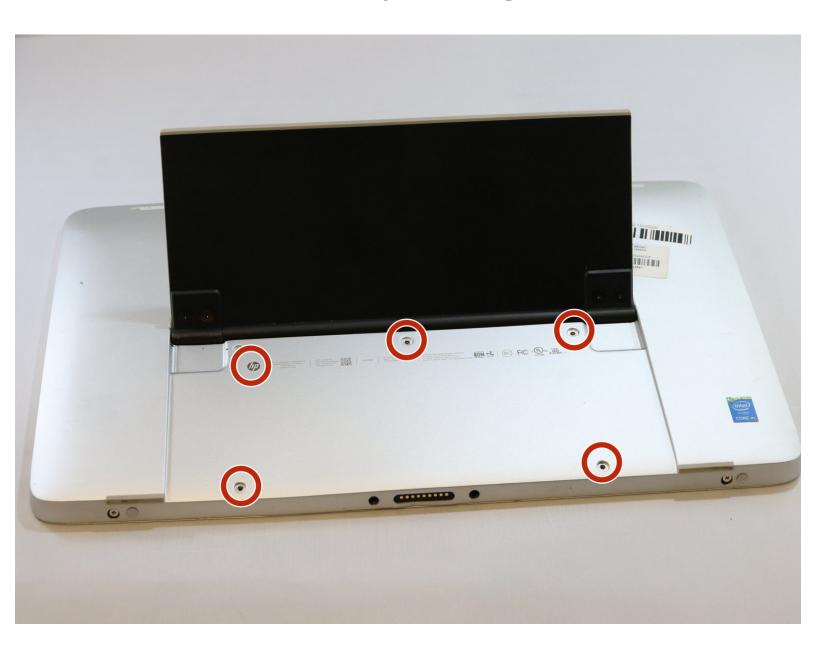

#### Step 1 — Battery

 Remove five 4mm Phillips #0 screws securing the lower case to the HP Envy x2 13-j002dx.