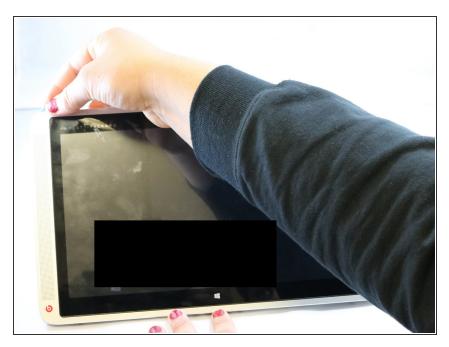

# Step 5

 Use an opening pick and a prying tool, and go around the device to remove the back cover from the rest of the assembly.