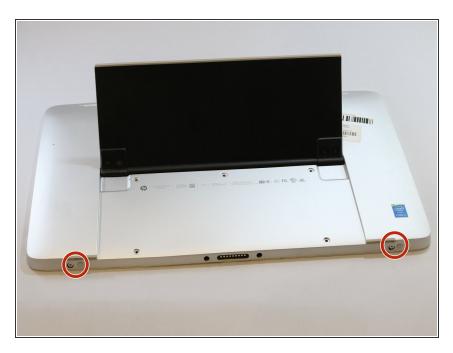

## Step 2

 Use a Phillips #00 screwdriver to remove the two 3.5 mm screws from the bottom of the device—one on each side of the keyboard dock.