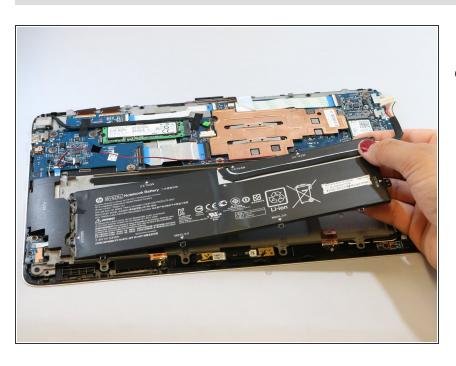

## Step 8

 Carefully lift up and remove the battery. To reassemble your device, follow these instructions in reverse order.