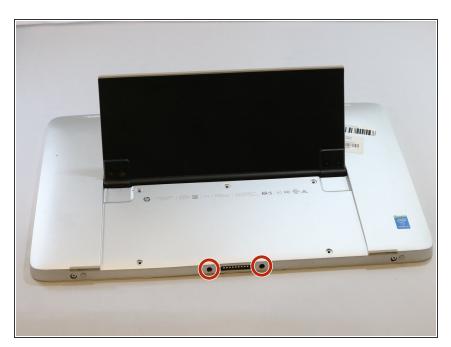

## Step 2

 Use a Phillips #00 screwdriver to remove the two 3.5 mm screws from the bottom of the device—one on each side of the keyboard dock.