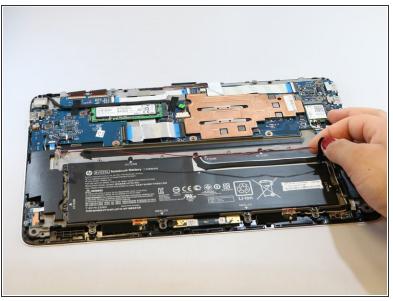

(1)

#### Step 1 — Battery



 Remove five 4mm Phillips #0 screws securing the lower case to the HP Envy x2 13-j002dx.

## Step 2



 Use a Phillips #00 screwdriver to remove the two 3.5 mm screws from the bottom of the device—one on each side of the keyboard dock.

#### Step 3



- Use a pair of tweezers to remove the screw covers on the bottom of the device.
- Use a Phillips #0 screwdriver to remove the two 4mm screws.

## Step 4





- Use an opening pick to remove the plastic cover above the back stand.
- Pry the cover off.
- Use a Phillips #0 screwdriver to remove the four 4 mm screws.

# Step 5



 Use an opening pick and a prying tool, and go around the device to remove the back cover from the rest of the assembly.

# Step 6



Unplug the battery from the motherboard.

#### Step 7





- Carefully pull up on the battery connector from the speaker.
- Use a pair of tweezers and remove the taped down wire for the speaker.
- Use a Phillips #00 screwdriver to remove the seven 3mm screws around the battery.

## Step 8



 Carefully lift up and remove the battery. To reassemble your device, follow these instructions in reverse order.