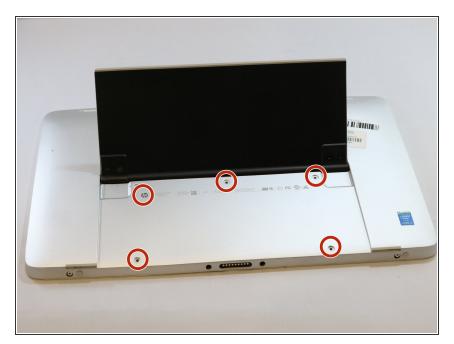

#### Step 1 — Battery

 Remove five 4mm Phillips #0 screws securing the lower case to the HP Envy x2 13-j002dx.