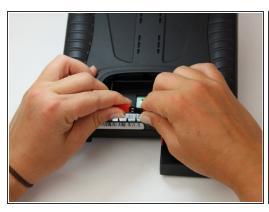

## Step 3

- To disconnect the battery from the remote, grab the red and black connectors.
- Pull gently on connectors until they disconnect.

To reassemble your device, follow these instructions in reverse order.