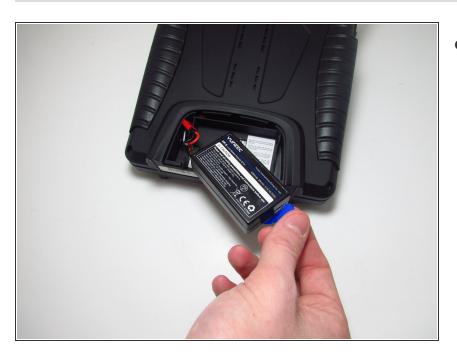

## Step 2

 Gently lift the blue tab connected to the battery in order to remove the battery from its housing.