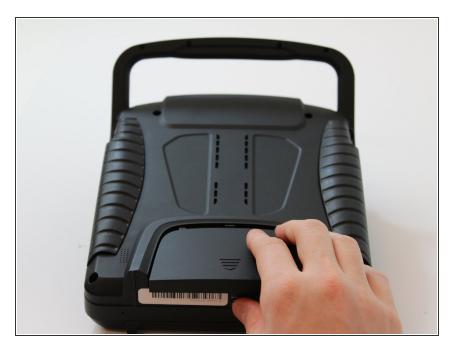

## Step 1 — Battery

- Flip the controller upside down to access the battery compartment.
- Grab the compartment door and pull down.