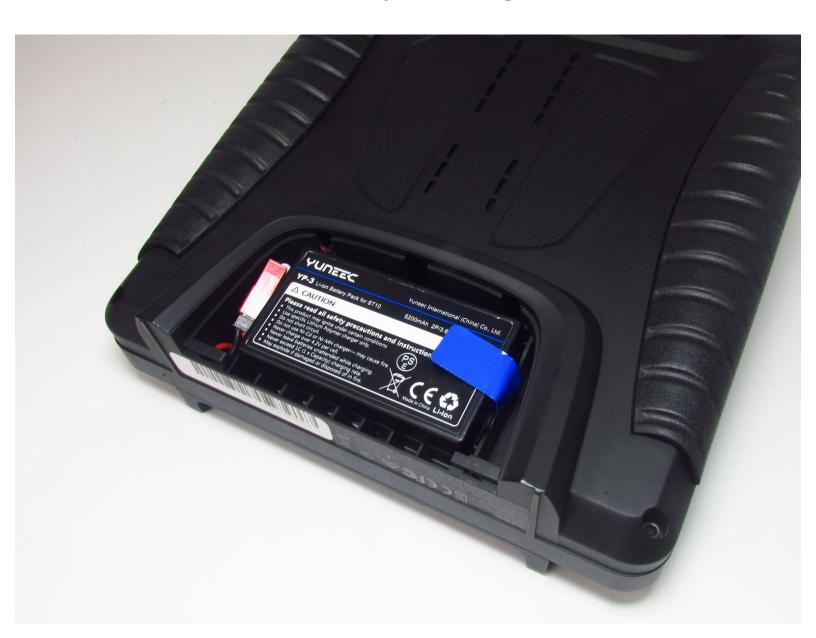

## Step 1 — Battery

- Flip the controller upside down to access the battery compartment.
- Grab the compartment door and pull down.

## Step 2

 Gently lift the blue tab connected to the battery in order to remove the battery from its housing.