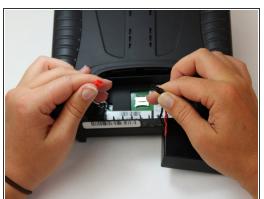

## Step 2

 Gently lift the blue tab connected to the battery in order to remove the battery from its housing.