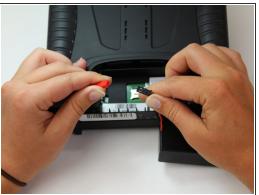

## Step 3

- To disconnect the battery from the remote, grab the red and black connectors.
- Pull gently on connectors until they disconnect.

To reassemble your device, follow these instructions in reverse order.