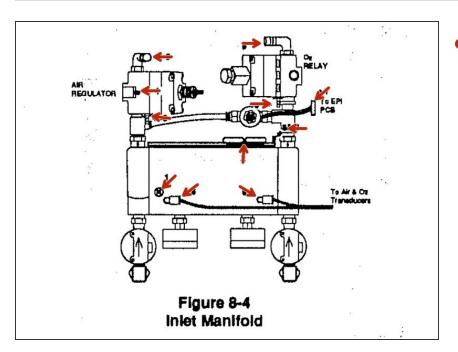

#### Step 4 — Air and O2 Inlet Manifold

 Remove the pneumatic and electrical connections labeled.

• Remove the water trap bowls on the rear of the unit.