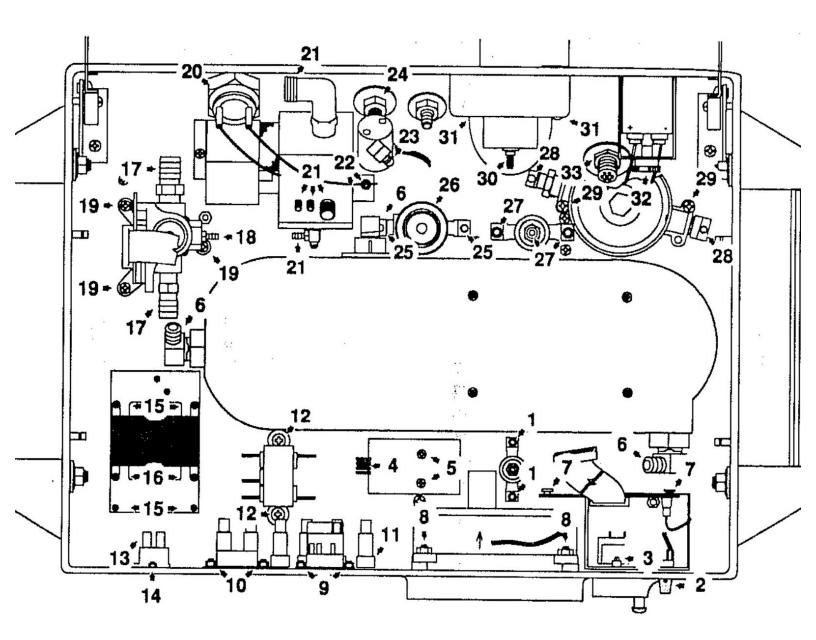

#### Step 1 — Air and O2 Blender

 Remove the ribbon cable at the connection on the oxygen blender control board.

#### Step 2

 Mark the plastic hoses attached to the oxygen blender (so you can put them back on the same way) and then remove.

 The air/oxygen blender has two screws close to the control board.
Remove them and remove the unit.