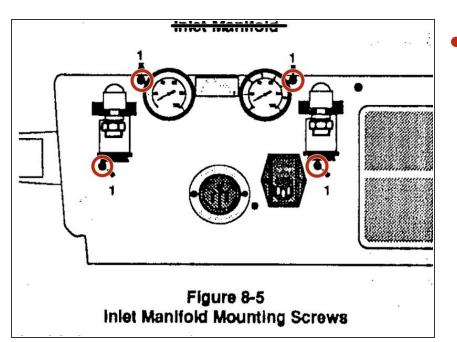

## Step 6

Remove the four screws and remove the manifold.

• Remove the two screws holding the power supply to the manifold.