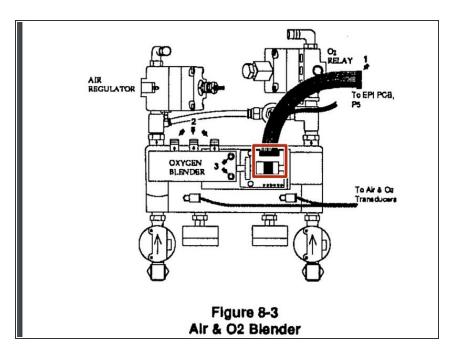

#### Step 1 — Air and O2 Blender

 Remove the ribbon cable at the connection on the oxygen blender control board.