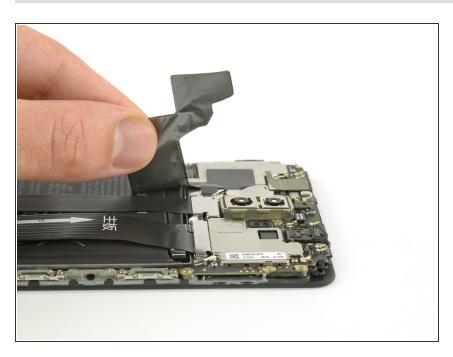

#### **Step 1 — Battery Disconnect**

 Carefully peel off the plastic sticker that holds both cables to the battery.