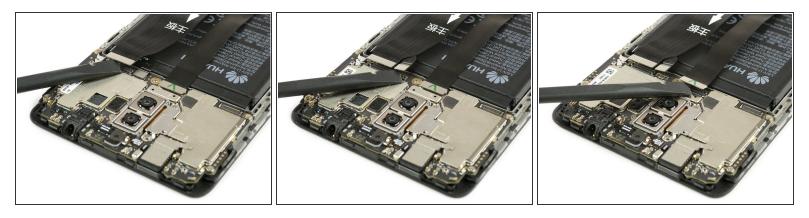

#### **Step 1 — Battery Disconnect**

 Carefully peel off the plastic sticker that holds both cables to the battery.

# Step 2

 Remove the water indicator sticker and the Phillips #00 screw beneath it, that holds the cable bracket in its place.

#### Step 3

Remove the cable bracket.

### Step 4

• Use a spudger to disconnect the interconnect, the battery and the display flex cable.

To reassemble your device, follow these instructions in reverse order. When reassembling your phone apply new adhesive where it is necessary.