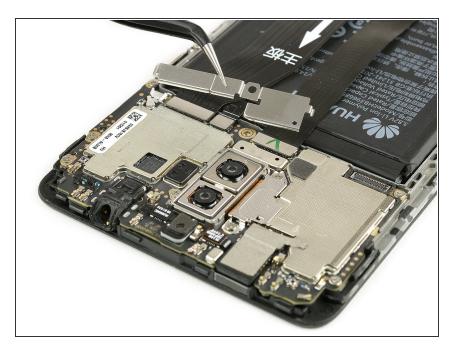

#### Step 3

Remove the cable bracket.

### Step 4

• Use a spudger to disconnect the interconnect, the battery and the display flex cable.

To reassemble your device, follow these instructions in reverse order. When reassembling your phone apply new adhesive where it is necessary.