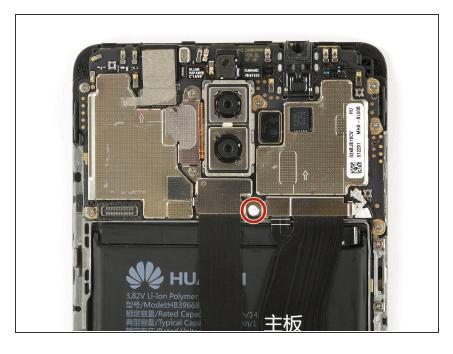

# Step 2

 Remove the water indicator sticker and the Phillips #00 screw beneath it, that holds the cable bracket in its place.