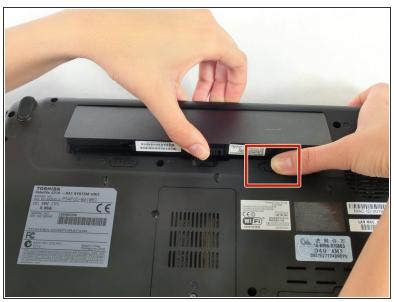

## Step 2

- Slide the battery release tab away from the center of the laptop and hold it.
- Lifting from the small notch between the two tabs, pull the battery out of the laptop.

To reassemble your device, follow these instructions in reverse order.