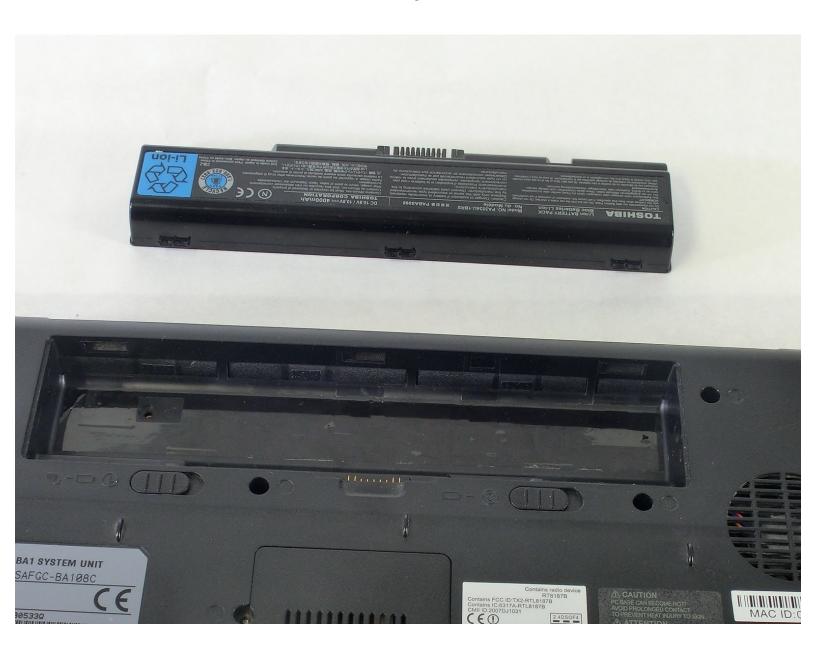

## **Toshiba Satellite A210 Battery Replacement**

This guide will show you how to remove the battery from the Toshiba Satellite A210 laptop.

Written By: Devin

## **INTRODUCTION**

This guide will show you how to remove or replace the battery of the Toshiba Satellite A210 laptop. No tools are necessary for this procedure.