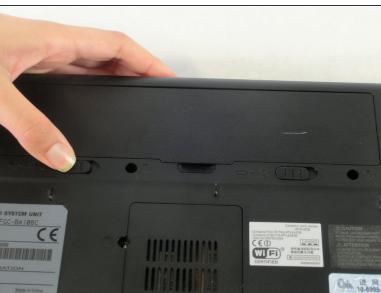

## Step 1 — Battery

- ↑ Unplug the AC adapter and all other auxiliary components from the laptop.
- Slide the battery lock tab away from the center of the laptop to unlock the battery.