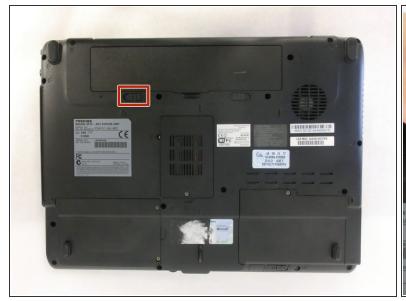

## Step 1 — Battery

- ↑ Unplug the AC adapter and all other auxiliary components from the laptop.
- Slide the battery lock tab away from the center of the laptop to unlock the battery.