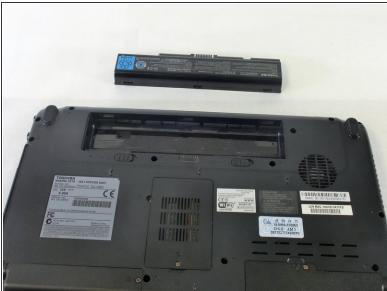

## Step 1 — Battery

- ↑ Unplug the AC adapter and all other auxiliary components from the laptop.
- Slide the battery lock tab away from the center of the laptop to unlock the battery.

## Step 2

- Slide the battery release tab away from the center of the laptop and hold it.
- Lifting from the small notch between the two tabs, pull the battery out of the laptop.

To reassemble your device, follow these instructions in reverse order.