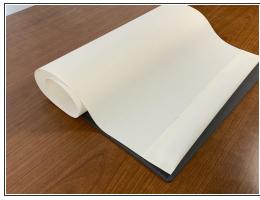

## Step 1 — Prepare Bottom Bar

 Place the shade and bottom bar on a flat surface. To require less space, roll the shade so only the bottom bar is showing.