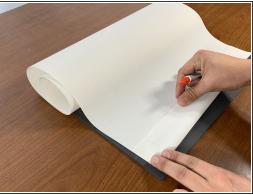

## Step 2 — Add Glue

- Add a drop of super glue directly to the double-stick tape.
- Hold the shade material on the applied glue. The glue should dry in 10-20 seconds.
- Repeat this process in any area on the bottom bar that comes unstuck.