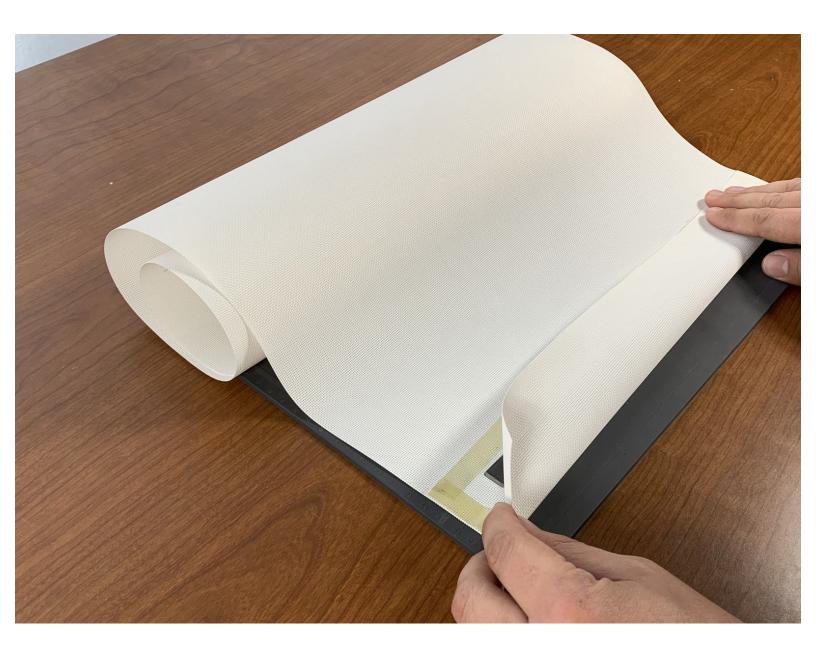

## Step 1 — Prepare Bottom Bar

 Place the shade and bottom bar on a flat surface. To require less space, roll the shade so only the bottom bar is showing.