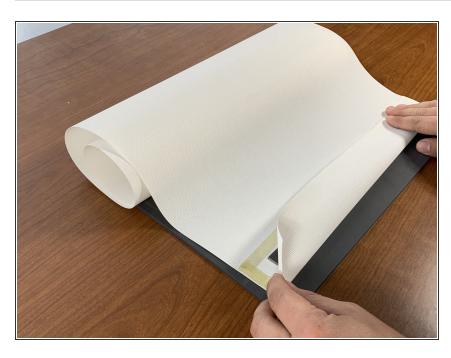

## Step 1 — Prepare Bottom Bar

 Place the shade and bottom bar on a flat surface. To require less space, roll the shade so only the bottom bar is showing.