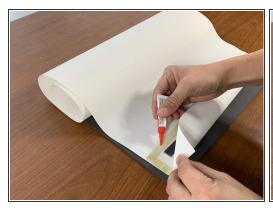

## Step 2 — Add Glue

- Add a drop of super glue directly to the double-stick tape.
- Hold the shade material on the applied glue. The glue should dry in 10-20 seconds.
- Repeat this process in any area on the bottom bar that comes unstuck.