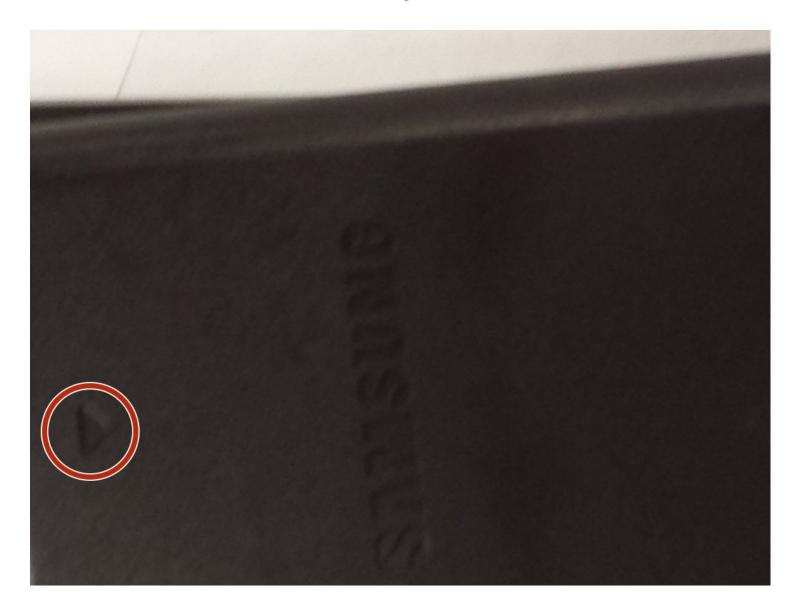

## Step 1 — Back Cover

- Lay the phone on its front side so the back is visible.
- Use your thumb to gently and firmly press down on the triangle arrow found on the cover of the phone.
- Press down on the arrow until you hear a popping sound, which will remove the cover of the phone.
- Slide the cover down from the phone to remove it. Set the cover aside.