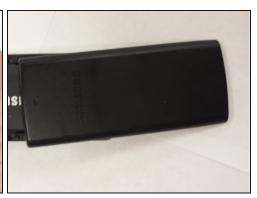

## Step 1 — Back Cover

- Lay the phone on its front side so the back is visible.
- Use your thumb to gently and firmly press down on the triangle arrow found on the cover of the phone.
- Press down on the arrow until you hear a popping sound, which will remove the cover of the phone.
- Slide the cover down from the phone to remove it. Set the cover aside.