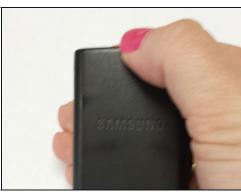

## Step 1 — Back Cover

- Lay the phone on its front side so the back is visible.
- Use your thumb to gently and firmly press down on the triangle arrow found on the cover of the phone.
- Press down on the arrow until you hear a popping sound, which will remove the cover of the phone.
- Slide the cover down from the phone to remove it. Set the cover aside.