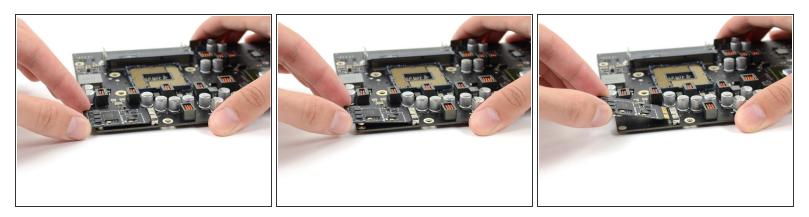

### Step 2

 Lift the end of the AirPort/Bluetooth card slightly, and pull it straight out of its socket on the logic board.

To reassemble your device, follow these instructions in reverse order.

This document was generated on 2020-11-28 03:00:48 AM (MST).