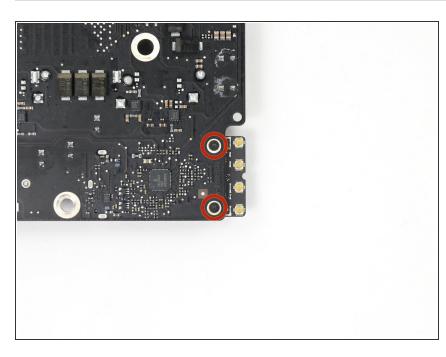

### Step 1 — AirPort/Bluetooth Card

 Remove the two 3.2 mm T5 screws securing the AirPort/Bluetooth card to the logic board.