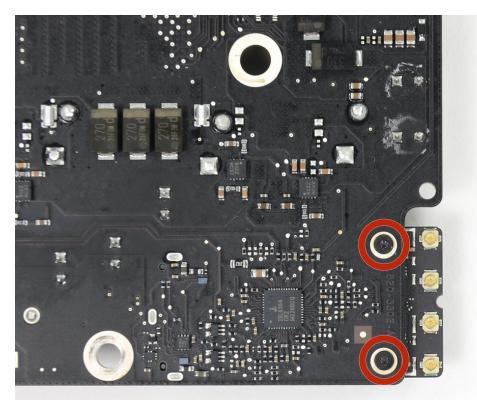

### Step 1 — AirPort/Bluetooth Card

 Remove the two 3.2 mm T5 screws securing the AirPort/Bluetooth card to the logic board.