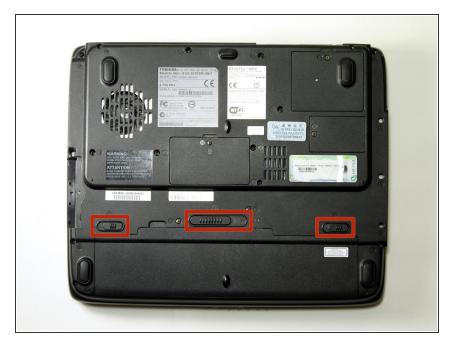

## Step 1 — Battery

- Flip the laptop over so the bottom is facing up.
- Slide each of the three tabs on the bottom half of the assembly into the unlocked position.