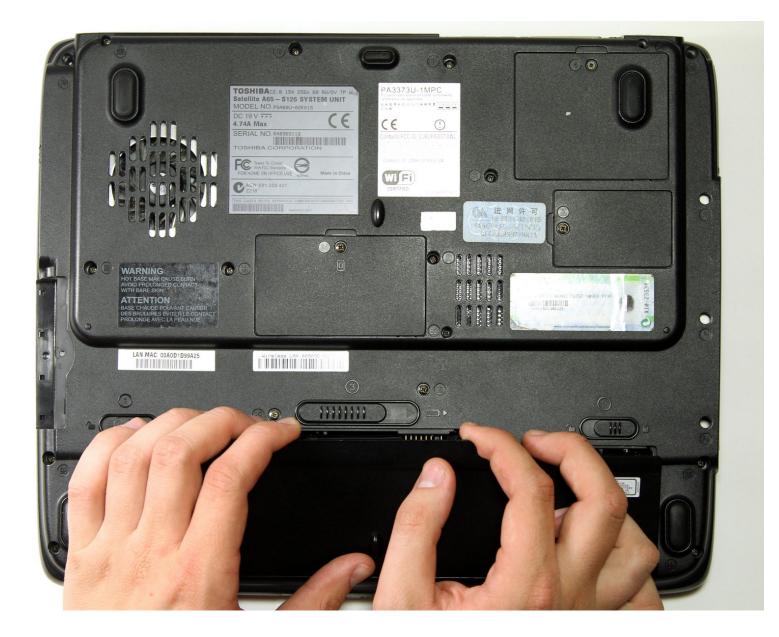

## Step 1 — Battery

- Flip the laptop over so the bottom is facing up.
- Slide each of the three tabs on the bottom half of the assembly into the unlocked position.