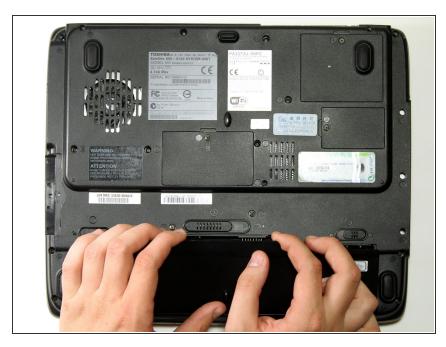

## Step 2

• Gently lift the battery out of the computer.

To reassemble your device, follow these instructions in reverse order.

This document was generated on 2020-11-25 04:48:38 PM (MST).