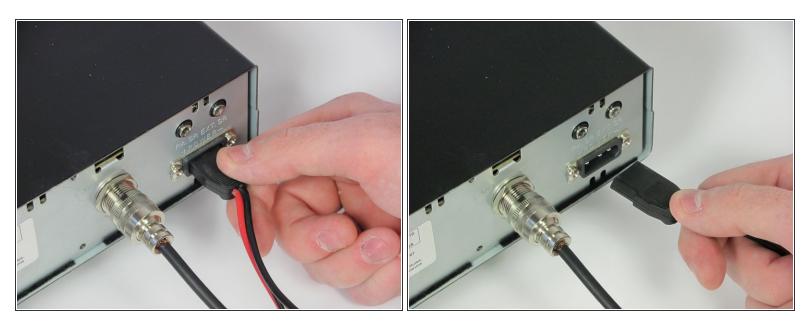

## Step 2

• Turn the device around and firmly pull the power cable plug to remove it from the radio.

To reassemble your device, follow these instructions in reverse order.

This document was generated on 2020-11-15 02:47:14 PM (MST).