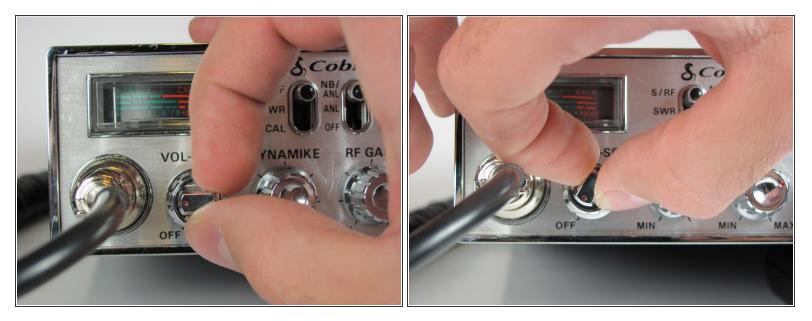

## Step 1 — Power Cable

• Turn the power switch, the leftmost knob, counterclockwise to off.