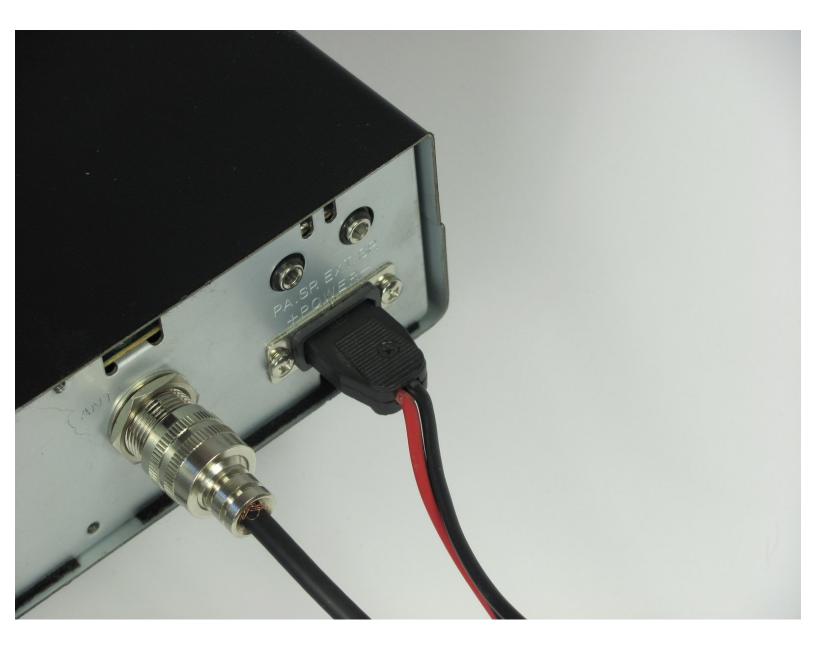

## INTRODUCTION

The power cable creates an electrical connection between the power source and the radio. The power cable should be removed first, to protect both the user and the device from electrical damage.

## Step 2

• Turn the device around and firmly pull the power cable plug to remove it from the radio.

To reassemble your device, follow these instructions in reverse order.

This document was generated on 2020-11-15 02:47:14 PM (MST).