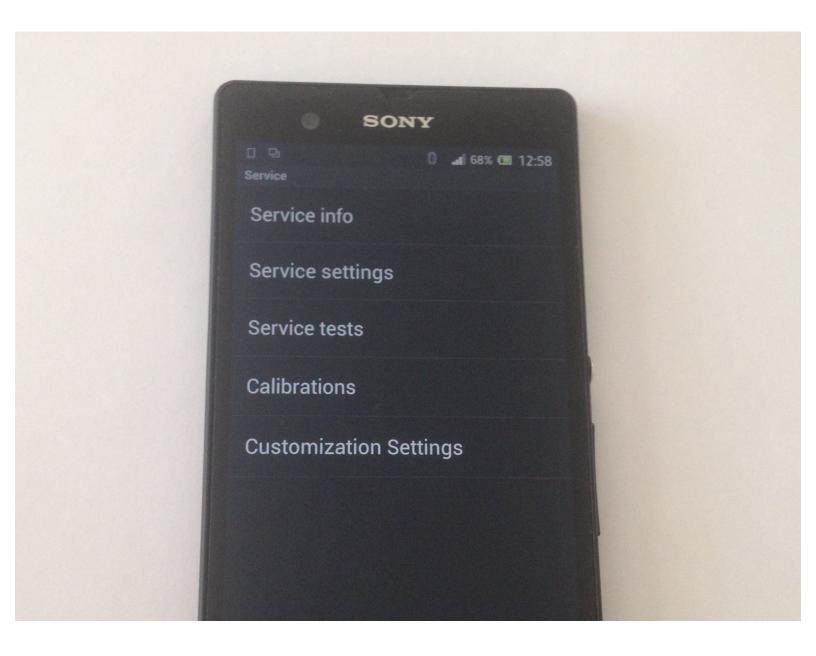

## Step 1 — Sony Xperia Phone - Service / Test Menu

- Enter the following code \*#\*#7378423#\*#\* into the dialler.
- You can choose between:
- Service info
- Service settings
- Service tests
- Callibration
- - Customization Settings