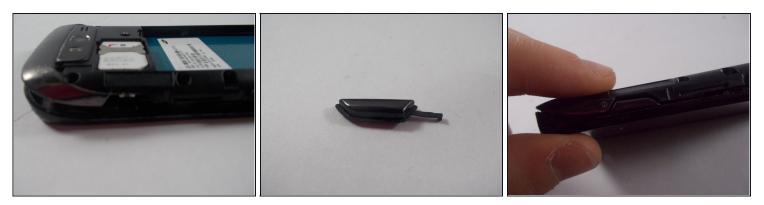

### Step 4

- Locate the missing button slot
- Place in replacement button, and close the plastic housing around it
- The button should be fully functional now, repeat past steps to reassemble the phone