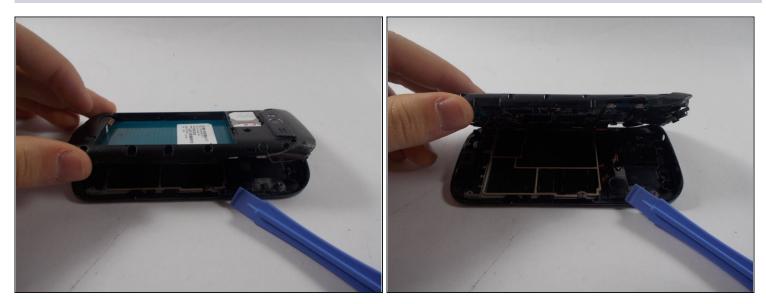

#### Step 3

- Use a flat tool to pry the two plastic cases apart
- The latches are very strong, so don't be afraid to use force