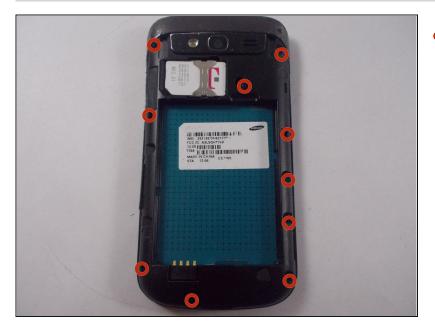

### Step 2

 Remove the battery and use a small Phillips head screwdriver to remove the marked up screws