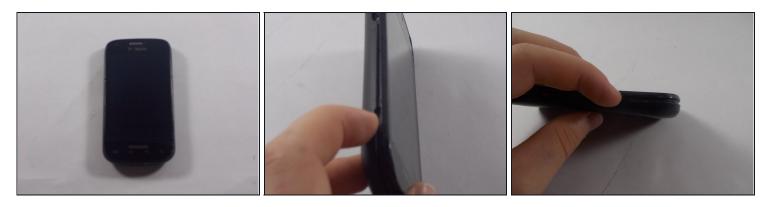

### Step 1 – Power Button

• Start by removing the back plastic cover by lifting it up from the notch on the left side of the phone