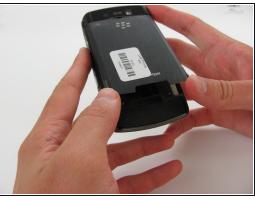

## Step 1 — Back Cover Removal

- Locate the two switches toward the bottom corners of the device's back cover.
- Use your thumbs or fingers to push the two switches forward at the same time and detach the back cover from the device.
- Check to make sure the back cover has fully detached from the device. You should be left with two separate pieces: the back cover, and the device with exposed internal hardware.