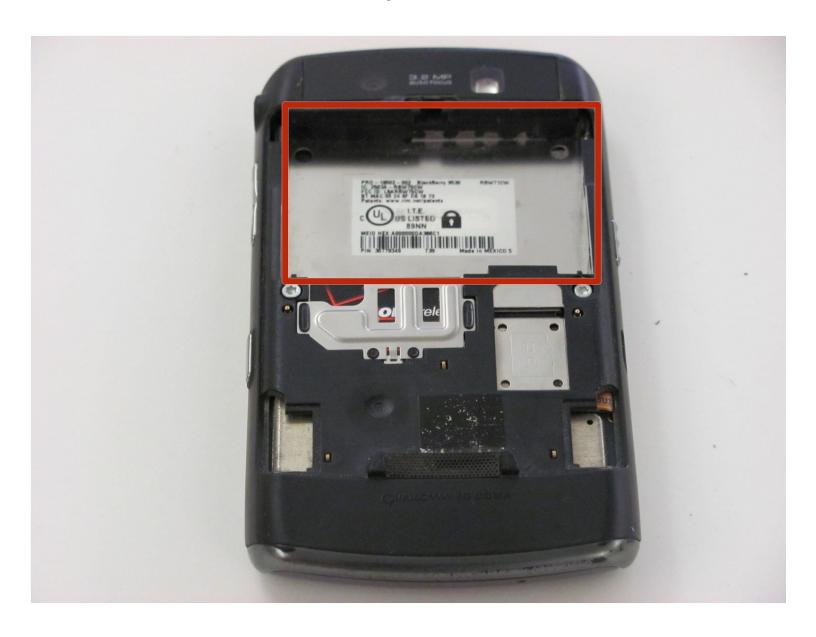

## Step 2

- Identify that the battery is visible once the back cover has been removed, and locate the battery in the rectangular-shaped top half of the device.
- Pry apart the battery and back of the device using the flat end of your spudger tool or using your finger if you do not have a spudger.
- i Your battery has a specific orientation resembling a horizontal rectangle. Make sure the gold colored leads are aligned with the gold colored strips on your battery before reassembling.