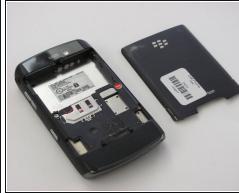

## Step 2

- Identify that the battery is visible once the back cover has been removed, and locate the battery in the rectangular-shaped top half of the device.
- Pry apart the battery and back of the device using the flat end of your spudger tool or using your finger if you do not have a spudger.
- i Your battery has a specific orientation resembling a horizontal rectangle. Make sure the gold colored leads are aligned with the gold colored strips on your battery before reassembling.