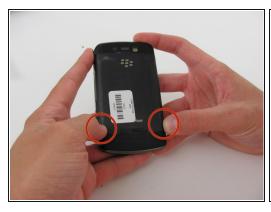

## Step 1 — Back Cover Removal

- Locate the two switches toward the bottom corners of the device's back cover.
- Use your thumbs or fingers to push the two switches forward at the same time and detach the back cover from the device.
- Check to make sure the back cover has fully detached from the device. You should be left with two separate pieces: the back cover, and the device with exposed internal hardware.