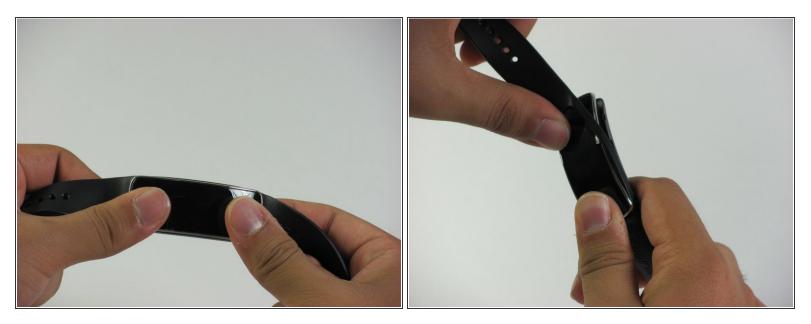

## Step 1 — Watch Band

- Place your thumbs on the ends of the screen.
- Push the watch outward while pulling the band away from the watch.

To reassemble your device, follow these instructions in reverse order.