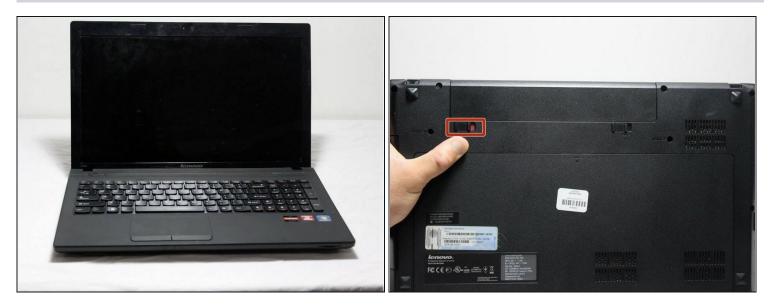

#### Step 1 — Battery

• To unlock the battery, flip the laptop over so that the bottom is facing upward. Then unlock the left clip by pushing the clip to the left.