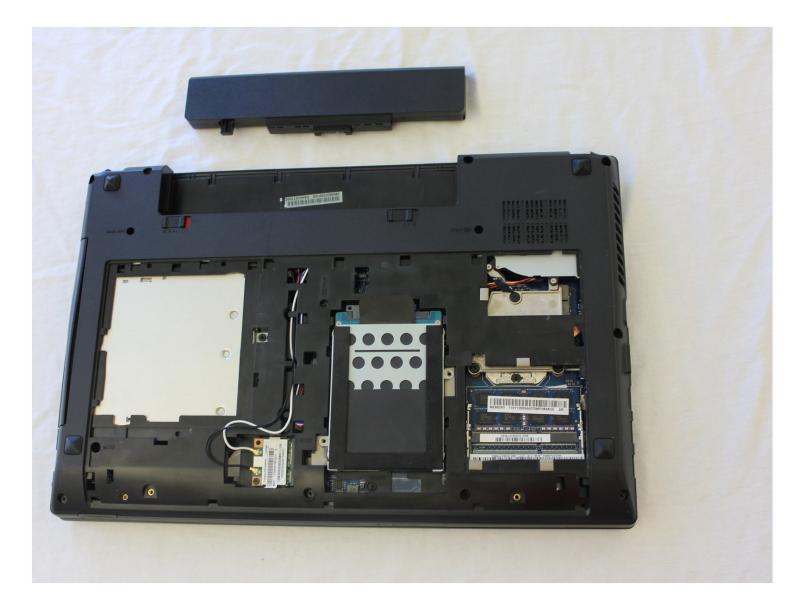

# Lenovo IdeaPad N586 Wifi card Replacement

Written By: Christopher



## TOOLS:

Phillips #1 Screwdriver (1)

#### Step 1 — Battery



• To unlock the battery, flip the laptop over so that the bottom is facing upward. Then unlock the left clip by pushing the clip to the left.

#### Step 2



• Now push the right clip to the right and hold it while using your other hand to pull the battery out.

#### Step 3 — Back Panel



• Remove the two screws highlighted.

#### Step 4



• This is the back of the laptop with the cover removed.

### Step 5 — Wifi card



• Remove the white and black wires.

# Step 6



• Next, unscrew the wifi card

# Step 7



• Pull out the wifi card.

To reassemble your device, follow these instructions in reverse order.