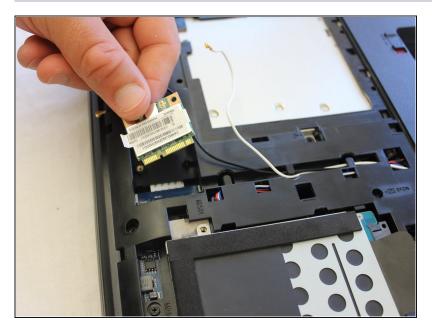

# Step 7

• Pull out the wifi card.

To reassemble your device, follow these instructions in reverse order.