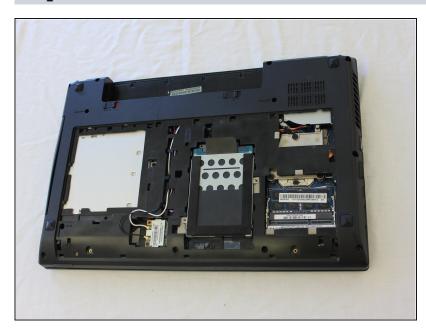

# Lenovo IdeaPad N586 Wifi card Replacement

Written By: Christopher



## TOOLS:

Phillips #1 Screwdriver (1)

#### Step 1 — Battery



• To unlock the battery, flip the laptop over so that the bottom is facing upward. Then unlock the left clip by pushing the clip to the left.

#### Step 2



• Now push the right clip to the right and hold it while using your other hand to pull the battery out.

#### Step 3 — Back Panel



• Remove the two screws highlighted.

#### Step 4



• This is the back of the laptop with the cover removed.

### Step 5 — Wifi card



• Remove the white and black wires.

# Step 6



• Next, unscrew the wifi card

# Step 7



• Pull out the wifi card.

To reassemble your device, follow these instructions in reverse order.