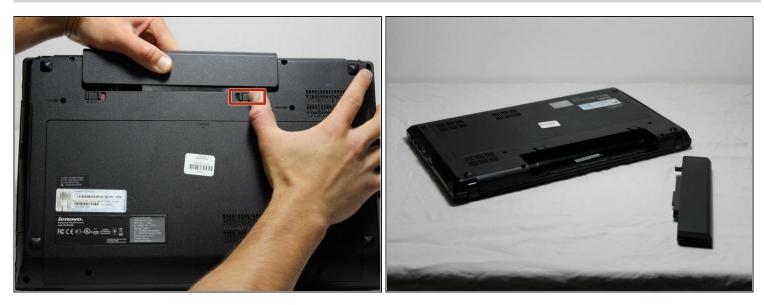

#### Step 2

• Now push the right clip to the right and hold it while using your other hand to pull the battery out.