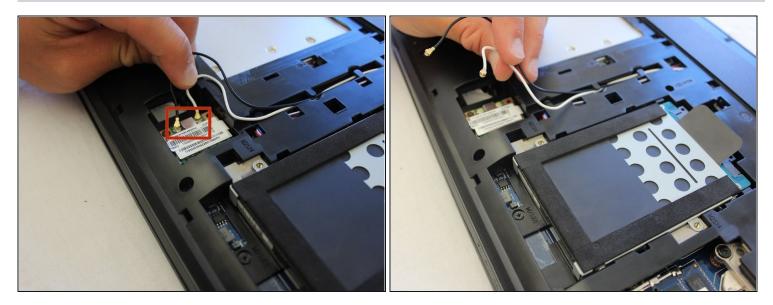

# Lenovo IdeaPad N586 Wifi card Replacement

Written By: Christopher



## TOOLS:

Phillips #1 Screwdriver (1)

#### Step 1 — Battery



• To unlock the battery, flip the laptop over so that the bottom is facing upward. Then unlock the left clip by pushing the clip to the left.

#### Step 2



• Now push the right clip to the right and hold it while using your other hand to pull the battery out.

#### Step 3 — Back Panel



• Remove the two screws highlighted.

#### Step 4



• This is the back of the laptop with the cover removed.

### Step 5 — Wifi card



• Remove the white and black wires.

# Step 6



• Next, unscrew the wifi card

# Step 7



• Pull out the wifi card.

To reassemble your device, follow these instructions in reverse order.