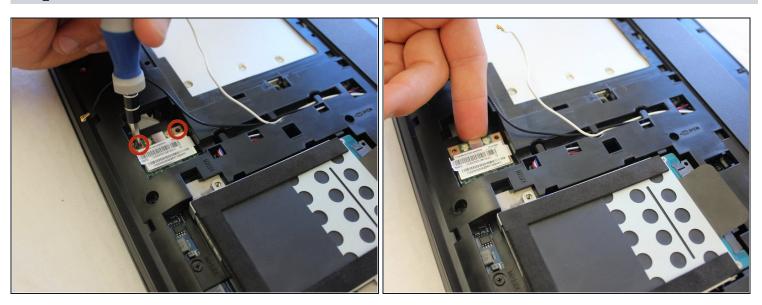

# Lenovo IdeaPad N586 Wifi card Replacement

Written By: Christopher



## TOOLS:

Phillips #1 Screwdriver (1)

#### Step 1 — Battery



• To unlock the battery, flip the laptop over so that the bottom is facing upward. Then unlock the left clip by pushing the clip to the left.

#### Step 2



• Now push the right clip to the right and hold it while using your other hand to pull the battery out.

#### Step 3 — Back Panel



• Remove the two screws highlighted.

#### Step 4



• This is the back of the laptop with the cover removed.

### Step 5 — Wifi card



• Remove the white and black wires.

# Step 6



• Next, unscrew the wifi card

# Step 7



• Pull out the wifi card.

To reassemble your device, follow these instructions in reverse order.