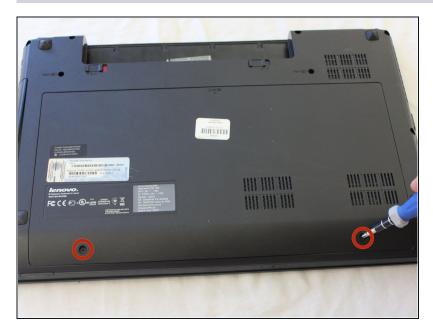

# Lenovo IdeaPad N586 Wifi card Replacement

Written By: Christopher



## TOOLS:

Phillips #1 Screwdriver (1)

#### Step 1 — Battery



• To unlock the battery, flip the laptop over so that the bottom is facing upward. Then unlock the left clip by pushing the clip to the left.

#### Step 2



• Now push the right clip to the right and hold it while using your other hand to pull the battery out.

#### Step 3 — Back Panel



• Remove the two screws highlighted.

#### Step 4



• This is the back of the laptop with the cover removed.

### Step 5 — Wifi card



• Remove the white and black wires.

# Step 6



• Next, unscrew the wifi card

# Step 7



• Pull out the wifi card.

To reassemble your device, follow these instructions in reverse order.