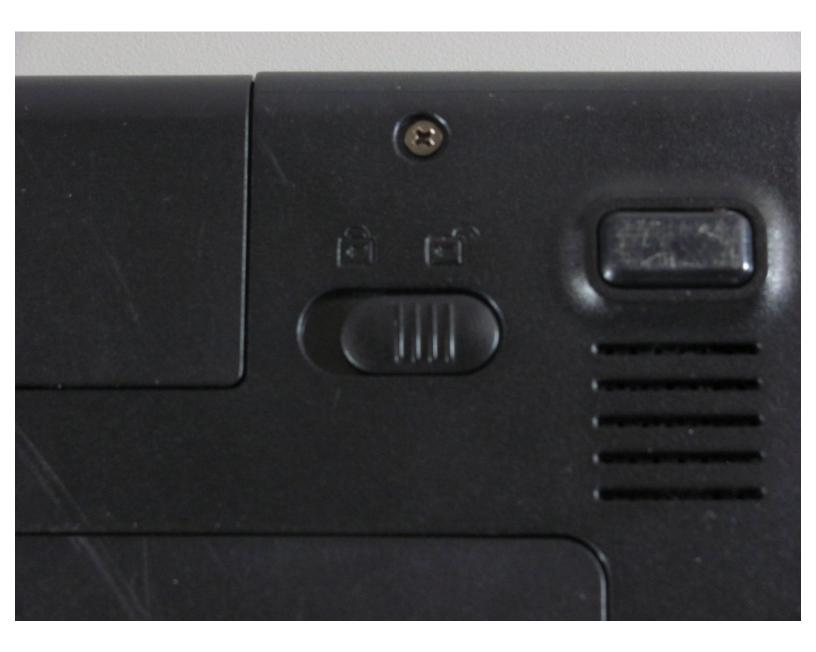

## **Gateway SA1 Battery Replacement**

Written By: Diego Carteno



This document was generated on 2020-11-23 09:14:47 PM (MST).

## INTRODUCTION

Helps remove battery.

This document was generated on 2020-11-23 09:14:47 PM (MST).

## Step 1 — Battery



 Move the latch to the right of the battery to unlock.

## Step 2



- Slide the latch on the left directly below the battery to unlock and pull out the battery as shown.
- (i) The latch must be held in position to remove the battery.

To reassemble your device, follow these instructions in reverse order.

This document was generated on 2020-11-23 09:14:47 PM (MST).