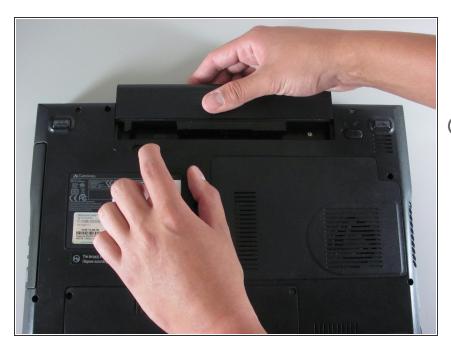

## Step 2

- Slide the latch on the left directly below the battery to unlock and pull out the battery as shown.
- (i) The latch must be held in position to remove the battery.

To reassemble your device, follow these instructions in reverse order.