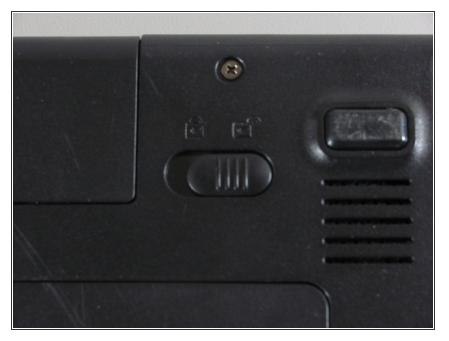

## Step 2

- Slide the latch on the left directly below the battery to unlock and pull out the battery as shown.
- (i) The latch must be held in position to remove the battery.

To reassemble your device, follow these instructions in reverse order.