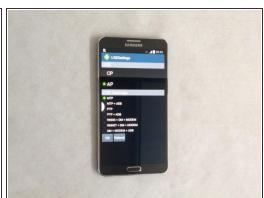

### Step 1 — Samsung GALAXY Note 3 - Service / Test menu

- \*#06# IMEI
- \*#1234# Version
- \*#12580\*369# Main Version
- \*#0228# Battery Status
- \*#0808# USB Settings
- \*#0011# Service Modes
- \*#0\*# Service / Test / Hidden functions
- \*#9900# System Dump menu