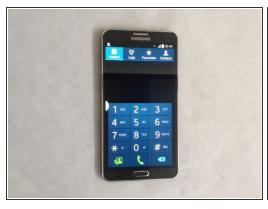

### Step 1 — Samsung GALAXY Note 3 - Service / Test menu

- \*#06# IMEI
- \*#1234# Version
- \*#12580\*369# Main Version
- \*#0228# Battery Status
- \*#0808# USB Settings
- \*#0011# Service Modes
- \*#0\*# Service / Test / Hidden functions
- \*#9900# System Dump menu