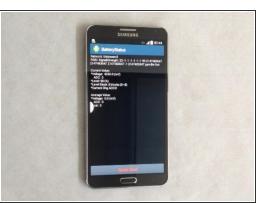

### Step 1 — Samsung GALAXY Note 3 - Service / Test menu

- \*#06# IMEI
- \*#1234# Version
- \*#12580\*369# Main Version
- \*#0228# Battery Status
- \*#0808# USB Settings
- \*#0011# Service Modes
- \*#0\*# Service / Test / Hidden functions
- \*#9900# System Dump menu