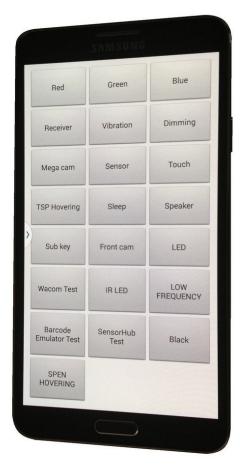

### Step 1 — Samsung GALAXY Note 3 - Service / Test menu

- \*#06# IMEI
- \*#1234# Version
- \*#12580\*369# Main Version
- \*#0228# Battery Status
- \*#0808# USB Settings
- \*#0011# Service Modes
- \*#0\*# Service / Test / Hidden functions
- \*#9900# System Dump menu