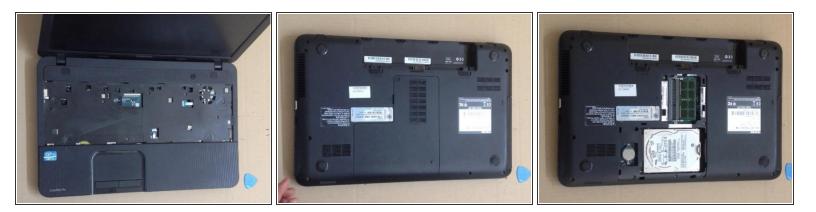

### Step 2

- Remove 7x screws from the upper case.
- Disassemble the HDD, RAM Memory cover and remove the HDD (just for safety).
- Then remove 12x screws so you can start with disassembling the bottom case.