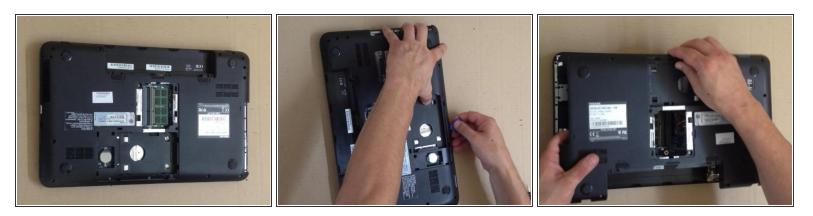

#### Step 3

• Use a plastic tool for separating the bottom case from the laptop.

## Step 4

- Here is the WiFi, Bluetooth half mini PCIe card.
- Disconnect 2x antenna cables (luetooth and WiFi).
- The mini PCI card is held by one small screw.
- •
- Did you do it successfully?

To reassemble your device, follow these instructions in reverse order.