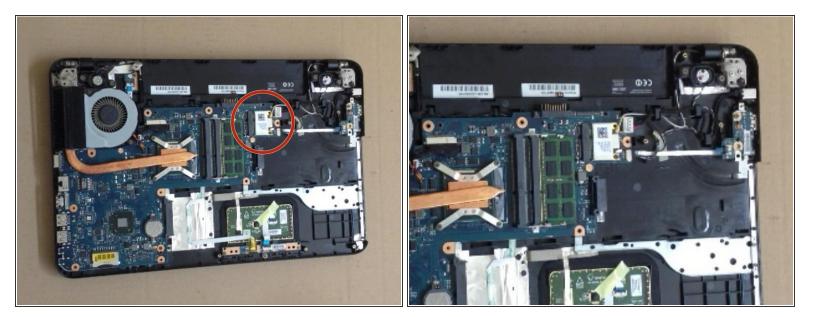

## Step 4

- Here is the WiFi, Bluetooth half mini PCIe card.
- Disconnect 2x antenna cables (luetooth and WiFi).
- The mini PCI card is held by one small screw.
- •
- Did you do it successfully?

To reassemble your device, follow these instructions in reverse order.