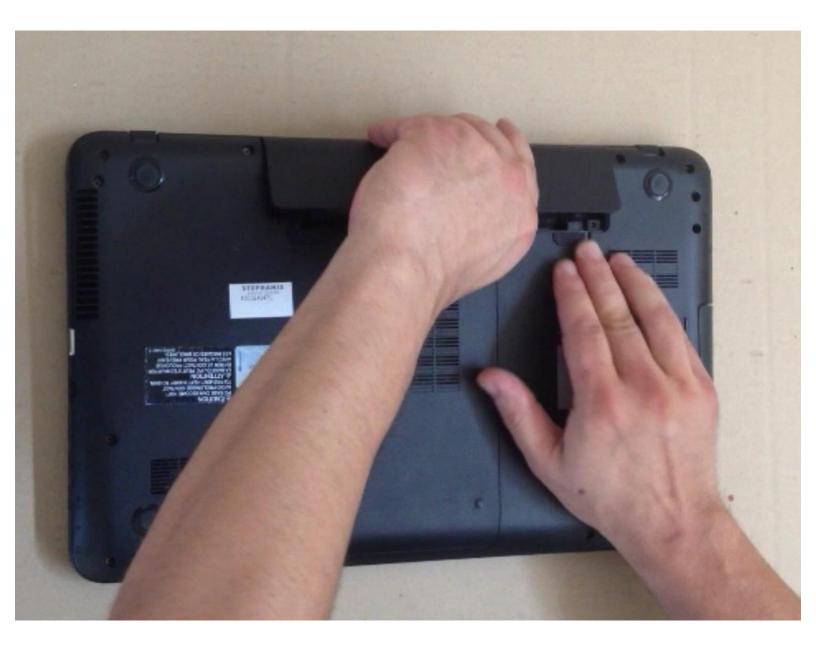

#### Step 1 — WiFi / Bluetooth mini PCI express card

- Switch-off the laptop and remove the battery.
- Use cutter and plastic tool to remove the Keyboard, held by 7x locking clips.