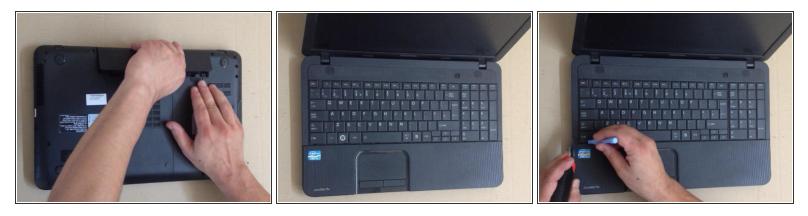

#### Step 1 — WiFi / Bluetooth mini PCI express card

- Switch-off the laptop and remove the battery.
- Use cutter and plastic tool to remove the Keyboard, held by 7x locking clips.