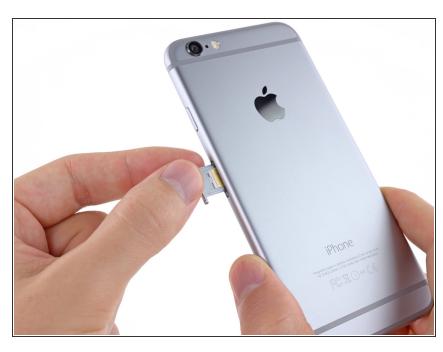

### Step 2

- Remove the SIM card tray assembly from the iPhone.
- When reinserting the SIM card, ensure that it is in the proper orientation relative to the tray.

To reassemble your device, follow these instructions in reverse order.