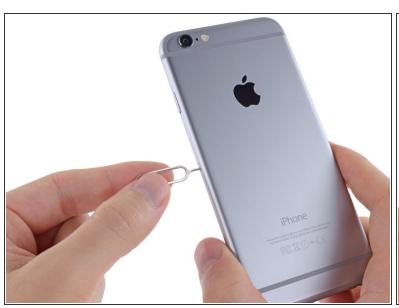

#### Step 1 — SIM Card

- Insert a SIM card eject tool or a paperclip into the small hole in the SIM card tray.
- Press to eject the tray.
- (i) This may require a significant amount of force.