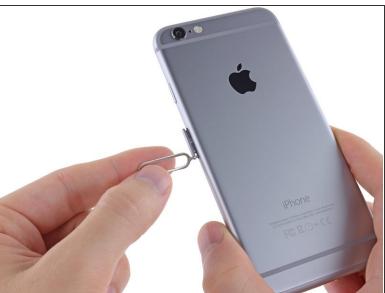

#### Step 1 — SIM Card

- Insert a SIM card eject tool or a paperclip into the small hole in the SIM card tray.
- Press to eject the tray.
- (i) This may require a significant amount of force.