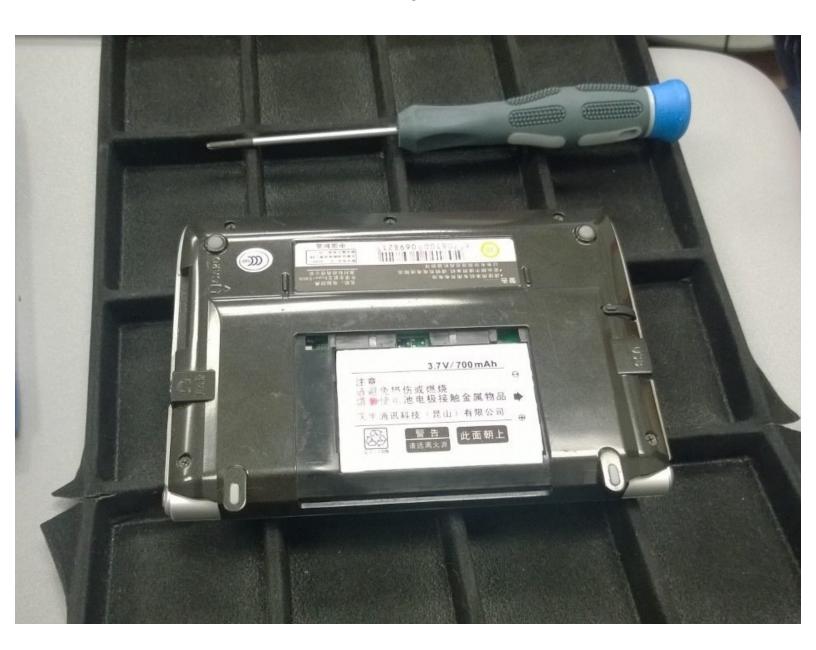

### Step 1 — Battery

 Turn the device over so that the barcode is facing upwards.