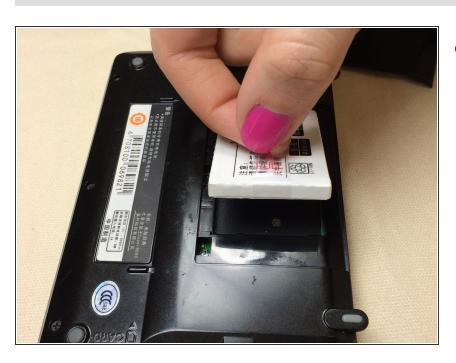

## Step 3

 Pull upwards on the battery tab to remove the battery from the device.

To reassemble your device, follow these instructions in reverse order.