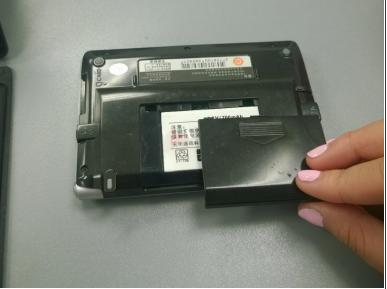

## Step 3

 Pull upwards on the battery tab to remove the battery from the device.

To reassemble your device, follow these instructions in reverse order.