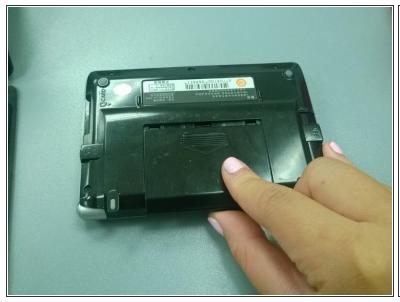

## Step 2

Place your fingers on the battery cover arrow and pull the cover down and off the device.