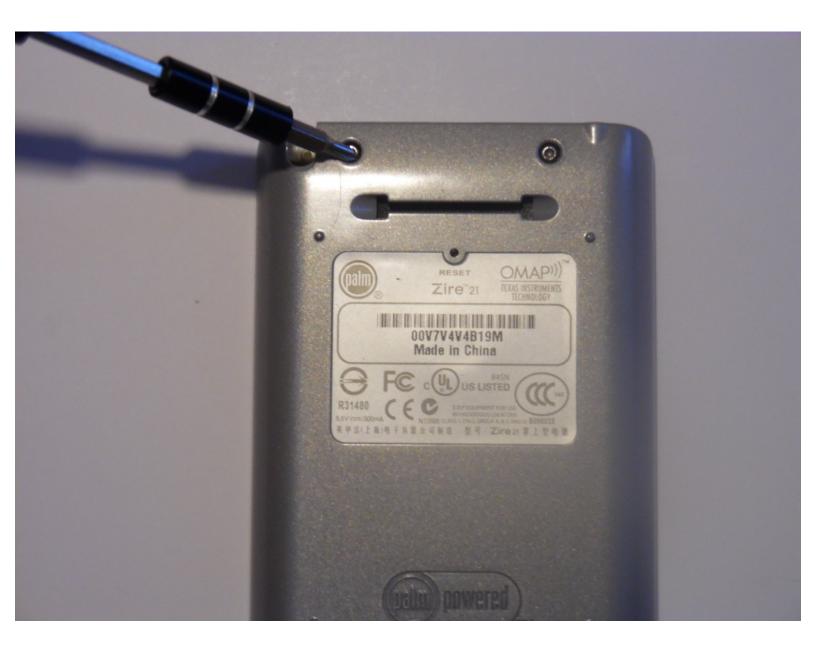

### Step 1 — Battery

• Remove the two 0.8mm screws located on the back of the device.