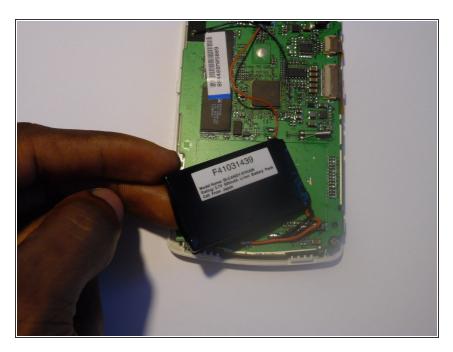

#### Step 3

 Using a plastic opening tool, small flathead screwdriver, or small knife blade pry the battery away from the motherboard. Be careful not to pry to fast, or you could rip the wires off during this stage.

#### Step 4

• Carefully remove the battery from the motherboard.