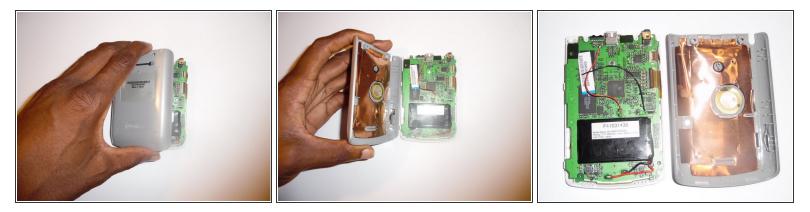

# Palm Zire 21 Battery Replacement

How to replacement a battery in Palm Zire 21.

Written By: Jeremy Craft



# INTRODUCTION

Use this guide to replace the battery on a Palm Zire 21.

**TOOLS:**Pro Tech Toolkit (1)

### Step 1 — Battery



• Remove the two 0.8mm screws located on the back of the device.

### Step 2



• Remove the back cover from the device exposing the battery.

#### Step 3



 Using a plastic opening tool, small flathead screwdriver, or small knife blade pry the battery away from the motherboard. Be careful not to pry to fast, or you could rip the wires off during this stage.

#### Step 4



• Carefully remove the battery from the motherboard.

## Step 5



 Unwrap the old battery from electrical tape and replace with new battery.

To reassemble your device, follow these instructions in reverse order.