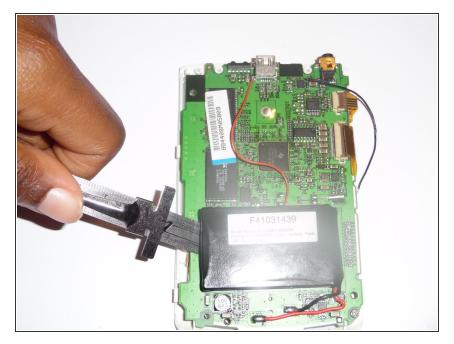

#### Step 3

 Using a plastic opening tool, small flathead screwdriver, or small knife blade pry the battery away from the motherboard. Be careful not to pry to fast, or you could rip the wires off during this stage.

#### Step 4

• Carefully remove the battery from the motherboard.