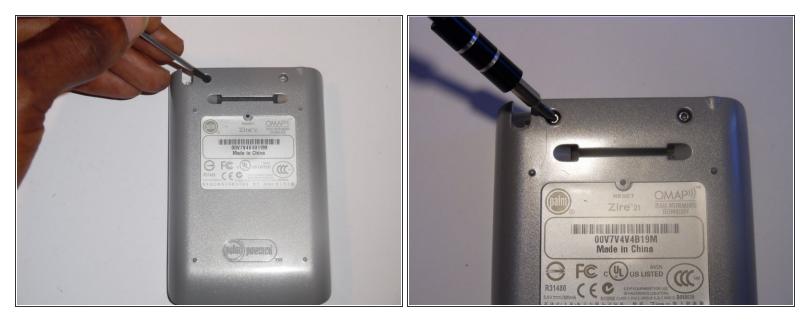

### Step 1 — Battery

• Remove the two 0.8mm screws located on the back of the device.