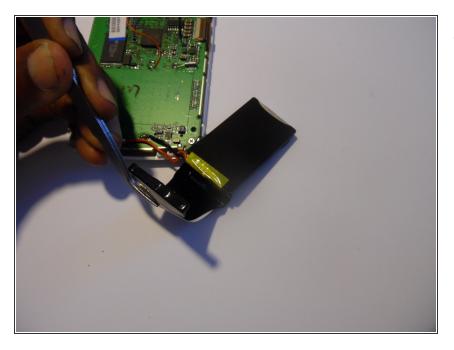

#### Step 3

 Using a plastic opening tool, small flathead screwdriver, or small knife blade pry the battery away from the motherboard. Be careful not to pry to fast, or you could rip the wires off during this stage.

#### Step 4

• Carefully remove the battery from the motherboard.