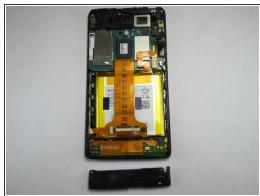

#### Step 4 — Loud Speaker

Use the plastic opening tool to remove the loud speaker module.

To reassemble your device, follow these instructions in reverse order.