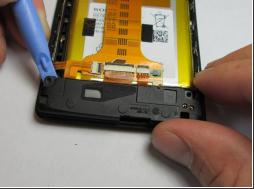

#### Step 4 — Loud Speaker

Use the plastic opening tool to remove the loud speaker module.

To reassemble your device, follow these instructions in reverse order.