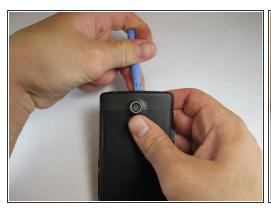

#### **Step 1** — Remove Top Plastic Section

Use the plastic opening tool to pry the top plastic section off.