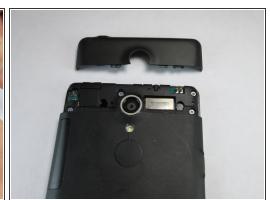

#### Step 3 — Unscrewing the Back Off

- Remove the four 5mm screws.
- Use the plastic opening tool to pry off the back.