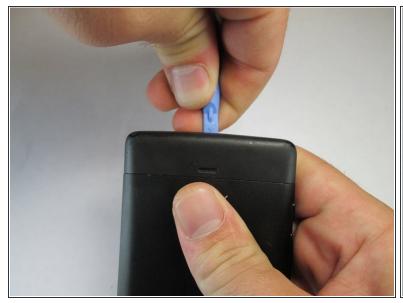

#### **Step 1** — Remove Top Plastic Section

Use the plastic opening tool to pry the top plastic section off.