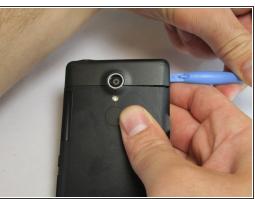

### Step 2 — Remove Bottom Plastic Section

Use the plastic opening tool to pry the bottom plastic section off.