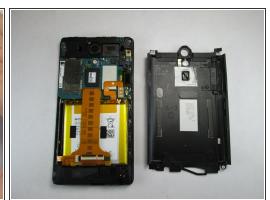

#### Step 4 — Loud Speaker

Use the plastic opening tool to remove the loud speaker module.

To reassemble your device, follow these instructions in reverse order.