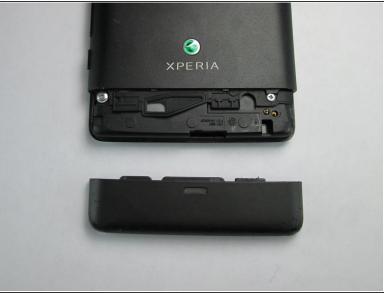

### Step 2 — Remove Bottom Plastic Section

Use the plastic opening tool to pry the bottom plastic section off.