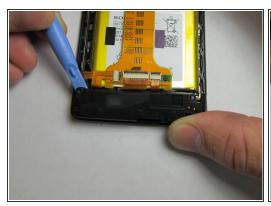

### Step 2 — Remove Bottom Plastic Section

Use the plastic opening tool to pry the bottom plastic section off.