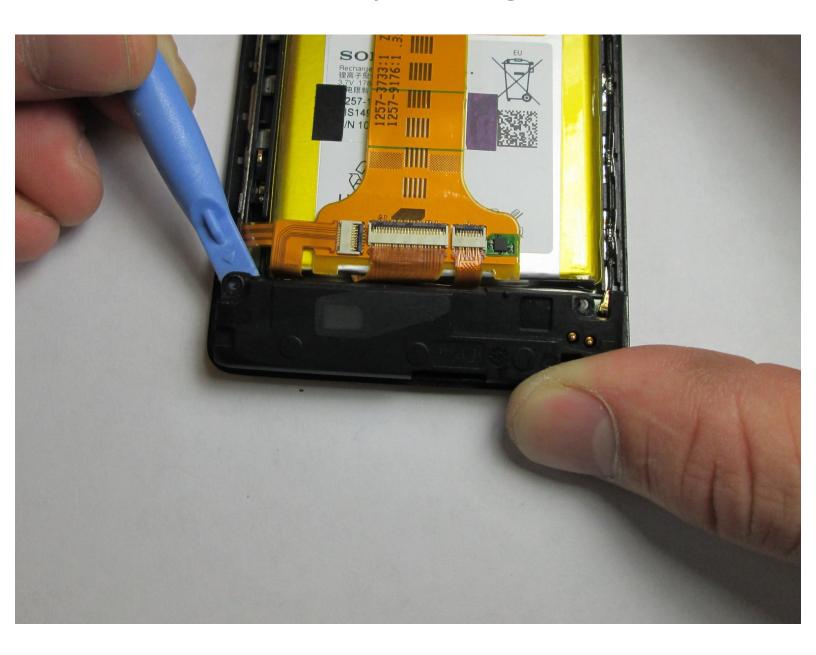

#### Step 4 — Loud Speaker

Use the plastic opening tool to remove the loud speaker module.

To reassemble your device, follow these instructions in reverse order.