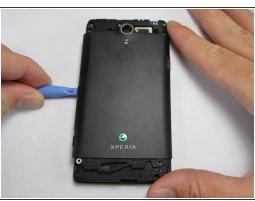

#### Step 3 — Unscrewing the Back Off

- Remove the four 5mm screws.
- Use the plastic opening tool to pry off the back.