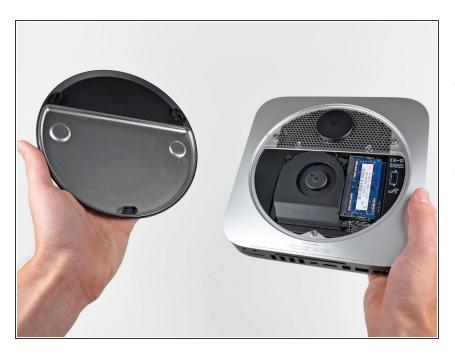

## Step 2

- Tilt the mini enough to allow the bottom cover to fall away from the outer case.
- Remove the bottom cover and set it aside.

To reassemble your device, follow these instructions in reverse order.