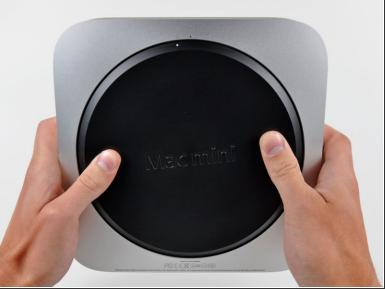

## Step 1 — Bottom Cover

- Place your thumbs in the depressions cut into the bottom cover.
- Rotate the bottom cover counter-clockwise until the white dot painted on the bottom cover is aligned with the ring inscribed on the outer case.