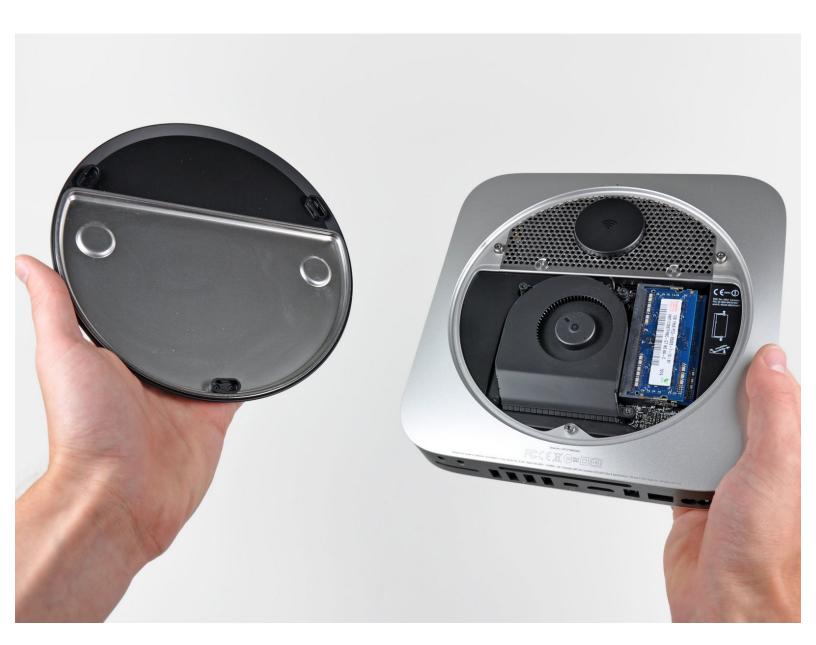

## Step 2

- Tilt the mini enough to allow the bottom cover to fall away from the outer case.
- Remove the bottom cover and set it aside.

To reassemble your device, follow these instructions in reverse order.