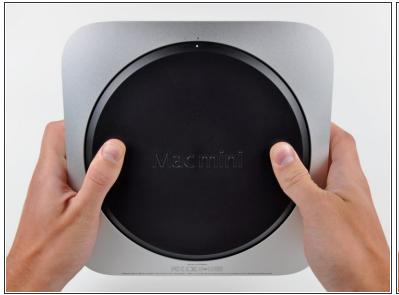

## Step 1 — Bottom Cover

- Place your thumbs in the depressions cut into the bottom cover.
- Rotate the bottom cover counter-clockwise until the white dot painted on the bottom cover is aligned with the ring inscribed on the outer case.