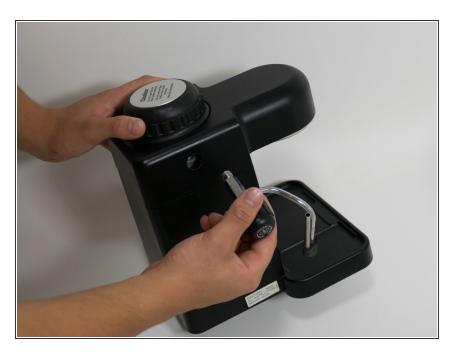

## Step 2

• Remove the steamer attachment from the machine.

To reassemble your device, follow these instructions in reverse order.

This document was generated on 2020-11-23 06:37:04 AM (MST).