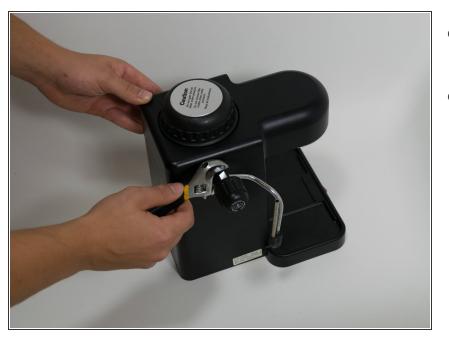

## Step 1 — Steamer attachment

- Place 13mm metric wrench on the hexagonal portion of the steamer.
- Turn the wrench in the counterclockwise direction (left) until the steamer's threads are loose in the shaft.