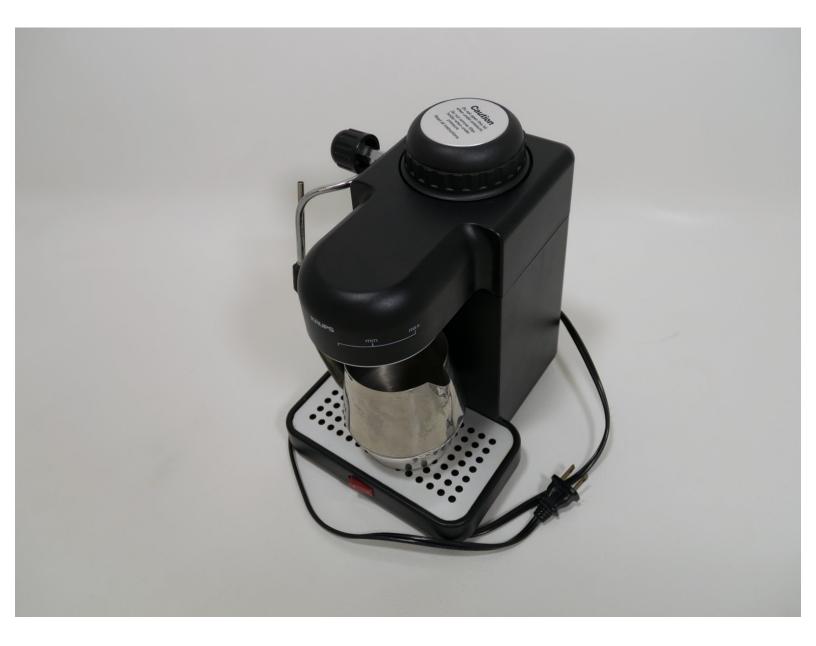

## **Krups 963 Steamer Attachment Replacement**

Replacing or cleaning a clogged or non-functioning steamer attachment.

Written By: Wyatt Hall

This document was generated on 2020-11-23 06:37:04 AM (MST).

This document was generated on 2020-11-23 06:37:04 AM (MST).