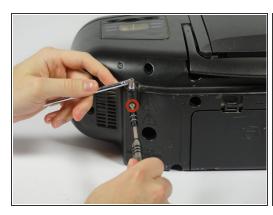

## Step 1 — Antenna

- Unscrew the screw attaching the antenna to the boombox with a Phillips #1 screwdriver.
  - (i) Once unscrewed, the antenna can be removed from the boombox by lifting it up and out of the hole.