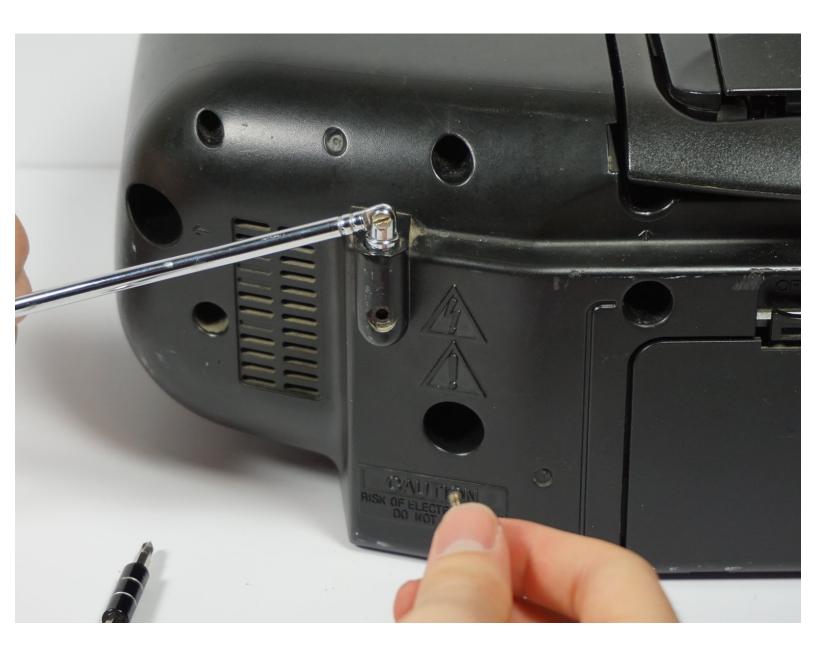

## Step 1 — Antenna

- Unscrew the screw attaching the antenna to the boombox with a Phillips #1 screwdriver.
  - (i) Once unscrewed, the antenna can be removed from the boombox by lifting it up and out of the hole.