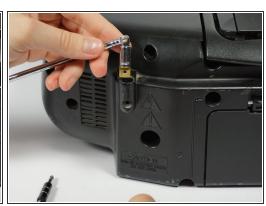

## Step 1 — Antenna

- Unscrew the screw attaching the antenna to the boombox with a Phillips #1 screwdriver.
  - (i) Once unscrewed, the antenna can be removed from the boombox by lifting it up and out of the hole.