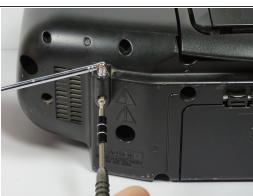

## Step 1 — Antenna

- Unscrew the screw attaching the antenna to the boombox with a Phillips #1 screwdriver.
  - (i) Once unscrewed, the antenna can be removed from the boombox by lifting it up and out of the hole.