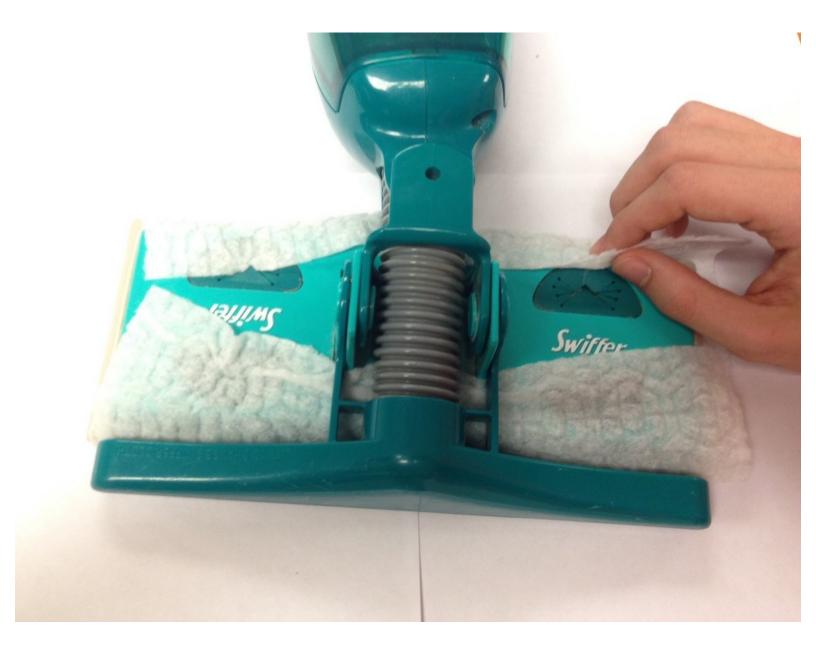

## Step 1 — Pad

 Begin removing the old pad by pulling from the four corner retainer sections.