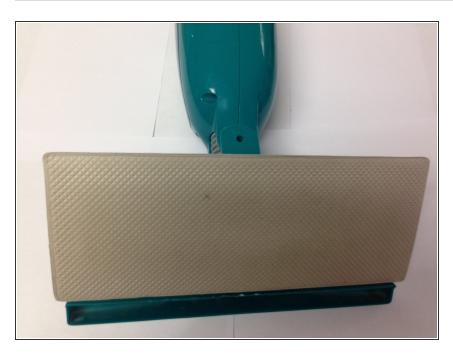

## Step 2

 Ensure the bottom surface is free of any debris before replacing new pad.

To reassemble your device, follow these instructions in reverse order.

This document was generated on 2020-11-24 07:19:53 AM (MST).