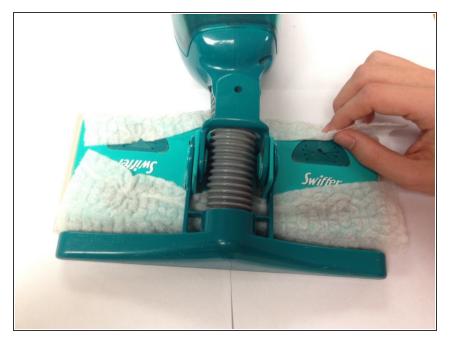

## Step 1 — Pad

 Begin removing the old pad by pulling from the four corner retainer sections.