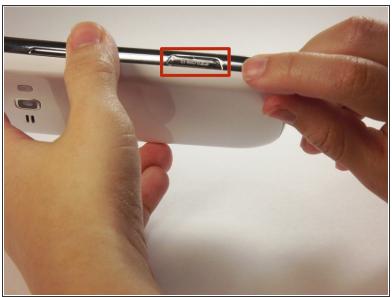

## Samsung Galaxy Prevail 2 microSD Card Replacement

If you are running low on memory on your device, this will show you how to insert a memory card.

Written By: Alexandra Hernandez



This document was generated on 2020-11-28 04:00:52 AM (MST).

## **INTRODUCTION**

Replacing your memory card can allow for larger quantities of data to be stored on your phone. No background information is required to complete this guide.

## Step 1 — Locate & Open Memory Card Slot





Open memory card slot.

## Step 2 — Insert Memory Card





- Insert card with the brand name logo of facing up.
- Close the slot to how it was before you opened it.

To reassemble your device, follow these instructions in reverse order.