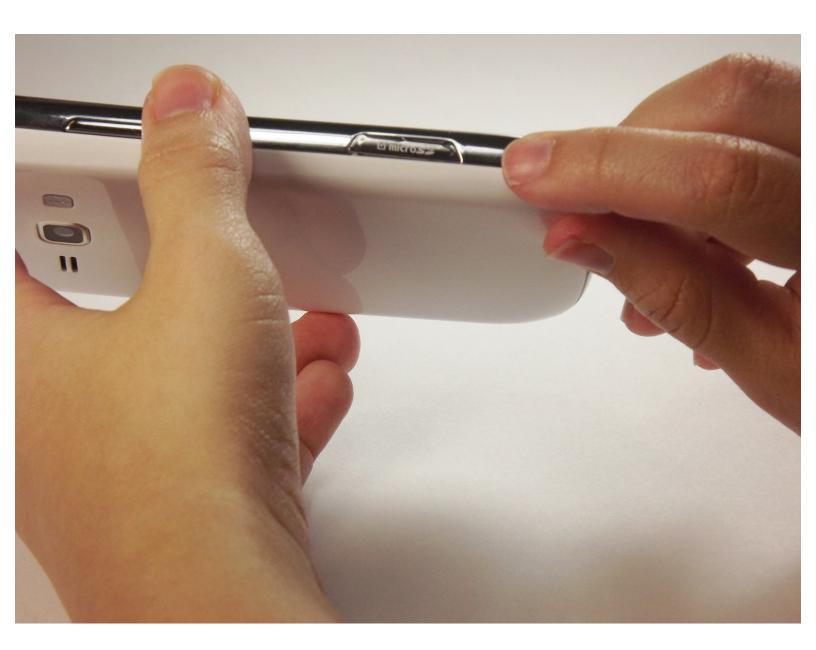

## Samsung Galaxy Prevail 2 microSD Card Replacement

If you are running low on memory on your device, this will show you how to insert a memory card.

Written By: Alexandra Hernandez



This document was generated on 2020-11-28 04:00:52 AM (MST).

## **INTRODUCTION**

Replacing your memory card can allow for larger quantities of data to be stored on your phone. No background information is required to complete this guide.

## Step 1 — Locate & Open Memory Card Slot





Open memory card slot.

## Step 2 — Insert Memory Card





- Insert card with the brand name logo of facing up.
- Close the slot to how it was before you opened it.

To reassemble your device, follow these instructions in reverse order.