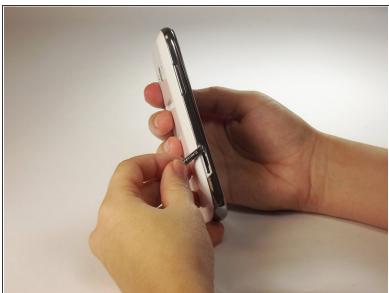

## Samsung Galaxy Prevail 2 microSD Card Replacement

If you are running low on memory on your device, this will show you how to insert a memory card.

Written By: Alexandra Hernandez



This document was generated on 2020-11-28 04:00:52 AM (MST).

## **INTRODUCTION**

Replacing your memory card can allow for larger quantities of data to be stored on your phone. No background information is required to complete this guide.

## Step 1 — Locate & Open Memory Card Slot





Open memory card slot.

## Step 2 — Insert Memory Card





- Insert card with the brand name logo of facing up.
- Close the slot to how it was before you opened it.

To reassemble your device, follow these instructions in reverse order.