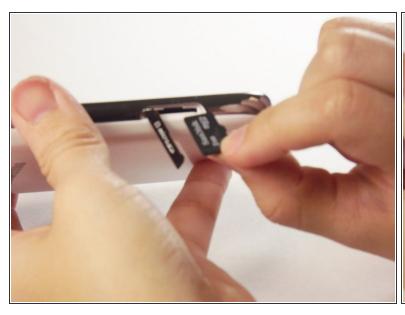

## Step 2 — Insert Memory Card

- Insert card with the brand name logo of facing up.
- Close the slot to how it was before you opened it.

To reassemble your device, follow these instructions in reverse order.