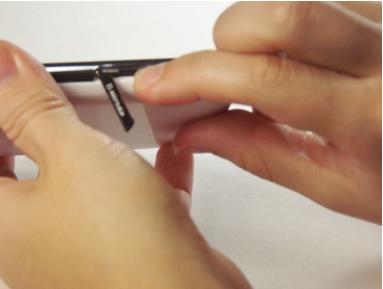

## Step 2 — Insert Memory Card

- Insert card with the brand name logo of facing up.
- Close the slot to how it was before you opened it.

To reassemble your device, follow these instructions in reverse order.