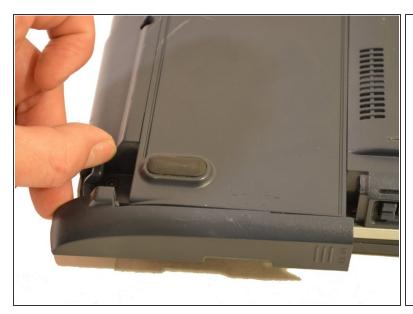

## Step 3

Guide ID: 32308 - Draft: 2015-01-11

Pull the battery out towards the side.

## Step 4

Lift the battery straight up, out of the computer.

To reassemble your device, follow these instructions in reverse order.