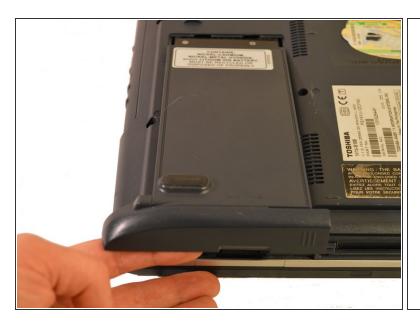

## Step 2

 With one finger on the raised grip, slide the latch towards the front of the laptop.

## Step 3

Guide ID: 32308 - Draft: 2015-01-11

Pull the battery out towards the side.