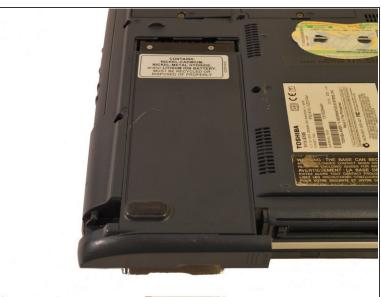

### Step 1 — Battery

 The battery is located on the front right corner of the laptop.