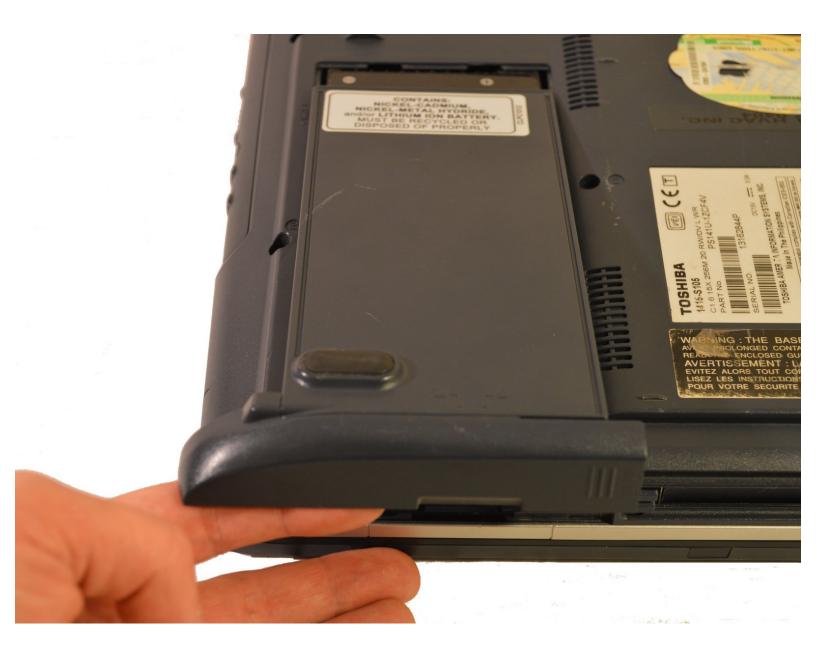

### Step 1 — Battery

 The battery is located on the front right corner of the laptop.