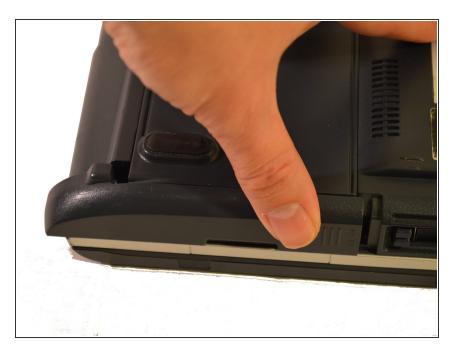

## Step 2

 With one finger on the raised grip, slide the latch towards the front of the laptop.