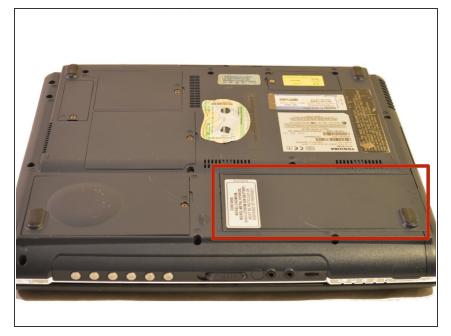

### Step 1 — Battery

 The battery is located on the front right corner of the laptop.