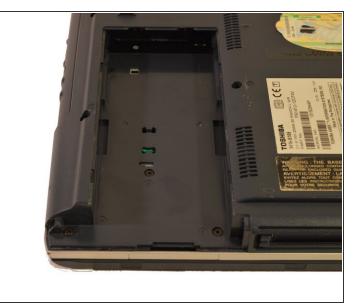

## Step 4

Lift the battery straight up, out of the computer.

To reassemble your device, follow these instructions in reverse order.