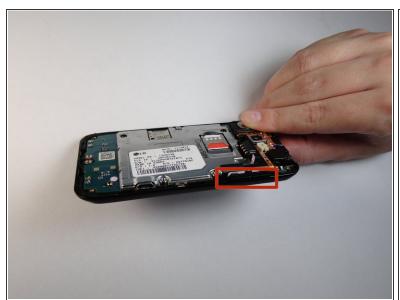

# LG Motion 4G MS770 Speaker Replacement

This guide will show you how to replace the speaker in your phone.

Written By: Daniela Allbright



# **INTRODUCTION**

If the speaker is blown or no sound is coming out this will show you how to replace a broken speaker.



# **TOOLS:**

- iFixit Opening Tools (1)
- Phillips #00 Screwdriver (1)

# Step 1 — Remove the phone's back cover.



 Use a plastic opening tool to remove the back cover.

#### Step 2 — Remove the battery.



 Use a plastic opening tool to remove the battery, lifting from the bottom right corner.

# Step 3 — Remove screws.



 Use a Phillips #00 Screwdriver to remove all eight 4mm screws.

# Step 4





Use a plastic opening tool to remove the back trim by working around all of the edges.

# Step 5





Remove the volume buttons from the side.

# Step 6 — Speaker





- Use a plastic opening tool to lift the speaker off by prying under the silver square as shown.
- (i) Note: There is a small tab underneath the speaker that will be lifted off when the speaker is removed.

To reassemble your device, follow these instructions in reverse order.