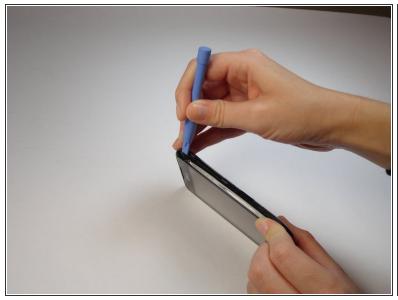

# Step 1 — Remove the phone's back cover.

 Use a plastic opening tool to remove the back cover.