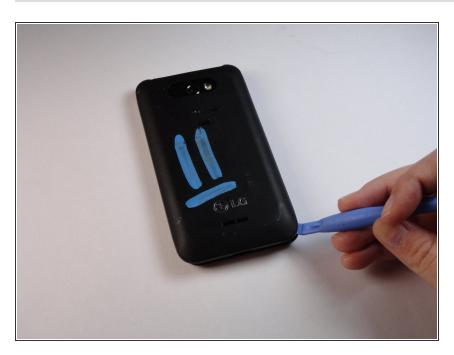

# Step 1 — Remove the phone's back cover.

 Use a plastic opening tool to remove the back cover.