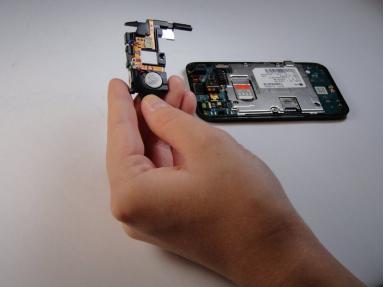

# Step 6 — Speaker

- Use a plastic opening tool to lift the speaker off by prying under the silver square as shown.
- (i) Note: There is a small tab underneath the speaker that will be lifted off when the speaker is removed.