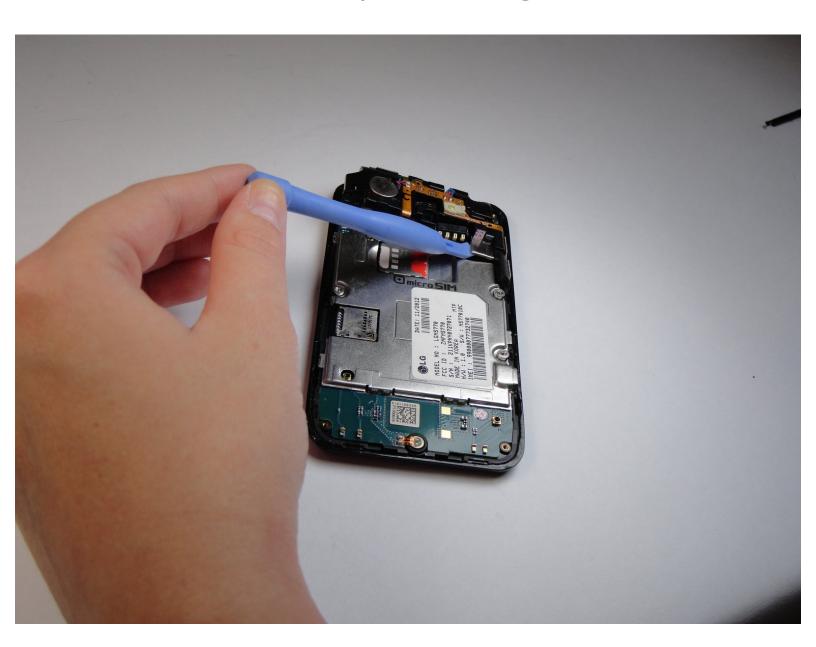

# Step 4

Use a plastic opening tool to remove the back trim by working around all of the edges.

# Step 5

Remove the volume buttons from the side.

# Step 6 — Speaker

- Use a plastic opening tool to lift the speaker off by prying under the silver square as shown.
- (i) Note: There is a small tab underneath the speaker that will be lifted off when the speaker is removed.