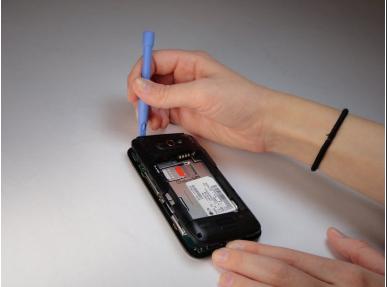

#### Step 2 — Remove the battery.

 Use a plastic opening tool to remove the battery, lifting from the bottom right corner.