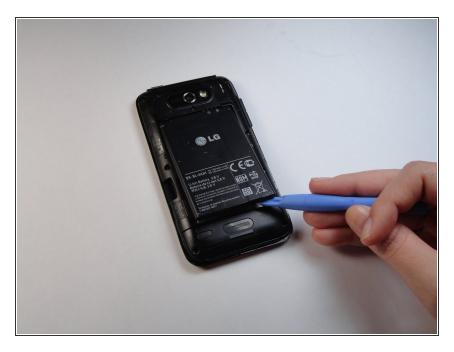

#### Step 2 — Remove the battery.

 Use a plastic opening tool to remove the battery, lifting from the bottom right corner.