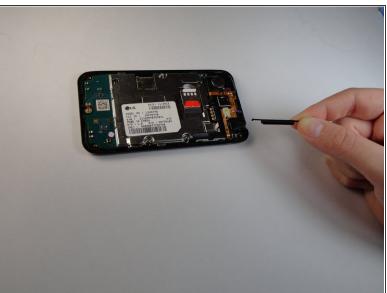

# Step 6 — Speaker

- Use a plastic opening tool to lift the speaker off by prying under the silver square as shown.
- (i) Note: There is a small tab underneath the speaker that will be lifted off when the speaker is removed.