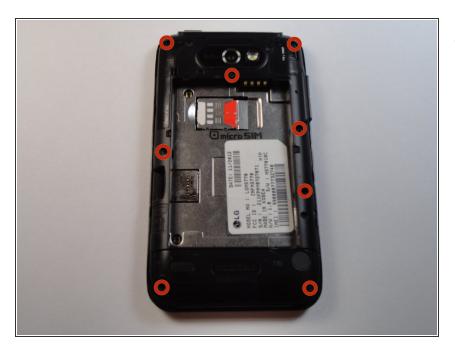

# Step 3 — Remove screws.

 Use a Phillips #00 Screwdriver to remove all eight 4mm screws.