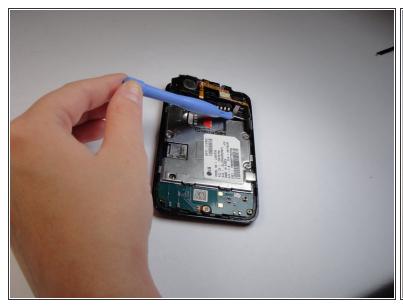

# Step 6 — Speaker

- Use a plastic opening tool to lift the speaker off by prying under the silver square as shown.
- (i) Note: There is a small tab underneath the speaker that will be lifted off when the speaker is removed.