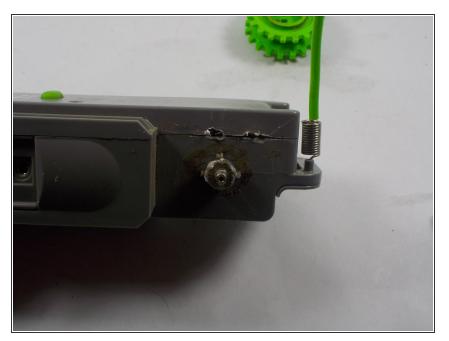

## Step 2 — Replacing the wheel

- You can then pull the wheel off revealing where the wheel is inserted.
- You can then take your replacement wheel and insert the wheel onto the axle

To reassemble your device, follow these instructions in reverse order.