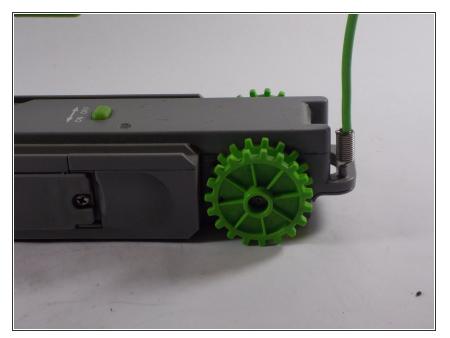

## Step 1 — Replacing the wheels

 To remove the wheel simply unscrew the screw in the center of the wheel