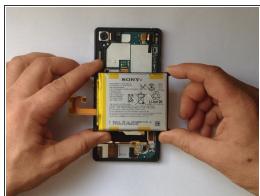

## Step 4 — Battery

- Disconnect the Battery Flex Cable and remove the two Philips screws.
- Li-Polymer Battery, 3.8V, 3200mAh
- Part number: LIS1543ERPC
- Please SUBSCRIBE to my channel ツ