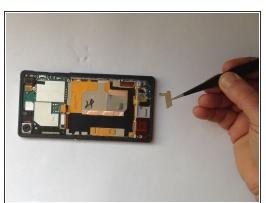

## Step 6

- Part of the Volume/PowerON/Mic flex cable is affixed onto the Loudspeaker/Vibro motor module.
- Under the Flex cable is the Loudspeaker.
- You can change only the Loudspeaker or or the Loudspeaker & Holder module.
- Loudspeaker & Holder module Part No: 1282-2013
- •
- Please SUBSCRIBE to my channel ツ