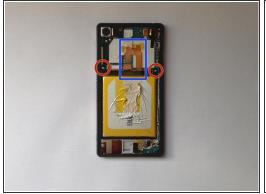

## Step 4 — Battery

- Disconnect the Battery Flex Cable and remove the two Philips screws.
- Li-Polymer Battery, 3.8V, 3200mAh
- Part number: LIS1543ERPC
- Please SUBSCRIBE to my channel ツ