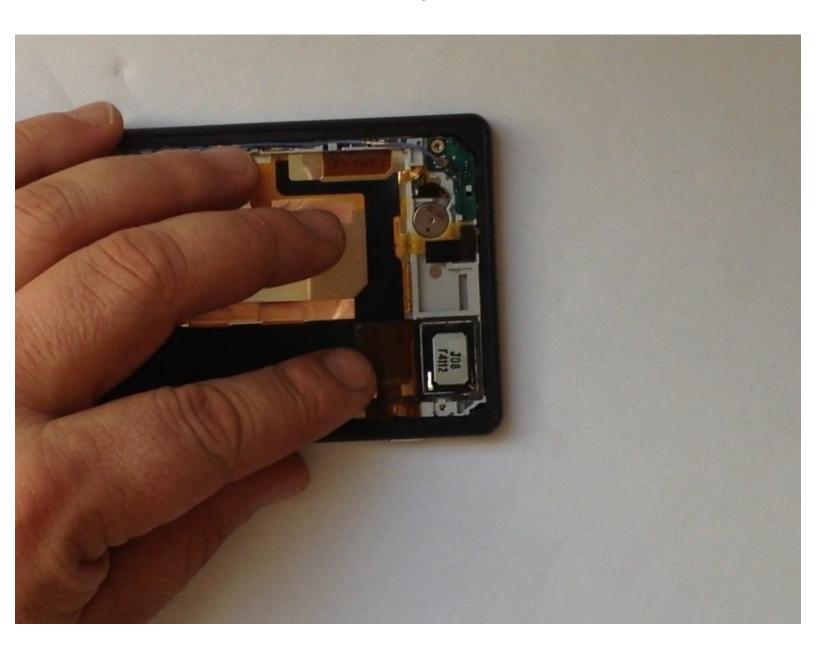

## Step 5 — Loudspeaker

Remove the Loudspeaker metal bracket.

## Step 6

- Part of the Volume/PowerON/Mic flex cable is affixed onto the Loudspeaker/Vibro motor module.
- Under the Flex cable is the Loudspeaker.
- You can change only the Loudspeaker or or the Loudspeaker & Holder module.
- Loudspeaker & Holder module Part No: 1282-2013
- •
- Please SUBSCRIBE to my channel ツ