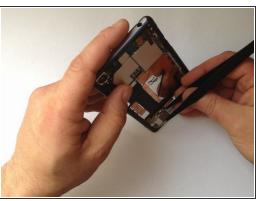

- Use a small suction cup and plastic tools for separating the Rear panel.
- There is Adhesive tape on the edges of the phone and some between the Battery and the Back Cover, as well. I found a small tab to pull just inside the top of the cover that removed the adhesive and released the back panel from the battery. Its that same style adhesive strip as used in the Iphone 5/5c/5s.

## Step 3





 Before installing the new cover, you must clean the phone from the old adhesive tape and install a new one (if your spare part has come without double sided adhesive tape).

## Step 4 — Battery







- Disconnect the Battery Flex Cable and remove the two Philips screws.
- Li-Polymer Battery, 3.8V, 3200mAh
- Part number: LIS1543ERPC
- Please SUBSCRIBE to my channel ツ

## Step 5 — Loudspeaker







Remove the Loudspeaker metal bracket.

## Step 6







- Part of the Volume/PowerON/Mic flex cable is affixed onto the Loudspeaker/Vibro motor module.
- Under the Flex cable is the Loudspeaker.
- You can change only the Loudspeaker or or the Loudspeaker & Holder module.
- Loudspeaker & Holder module Part No: 1282-2013
- •
- Please SUBSCRIBE to my channel ツ

To reassemble your device, follow these instructions in reverse order.