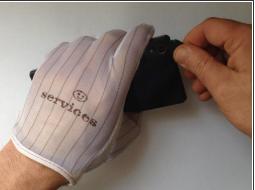

# Step 2

- Use a small suction cup and plastic tools for separating the Rear panel.
- There is Adhesive tape on the edges of the phone and some between the Battery and the Back Cover, as well. I found a small tab to pull just inside the top of the cover that removed the adhesive and released the back panel from the battery. Its that same style adhesive strip as used in the Iphone 5/5c/5s.

## Step 3

 Before installing the new cover, you must clean the phone from the old adhesive tape and install a new one (if your spare part has come without double sided adhesive tape).