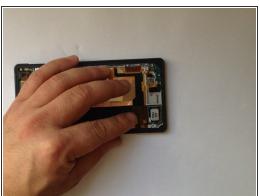

## Step 5 — Loudspeaker

Remove the Loudspeaker metal bracket.

## Step 6

- Part of the Volume/PowerON/Mic flex cable is affixed onto the Loudspeaker/Vibro motor module.
- Under the Flex cable is the Loudspeaker.
- You can change only the Loudspeaker or or the Loudspeaker & Holder module.
- Loudspeaker & Holder module Part No: 1282-2013
- •
- Please SUBSCRIBE to my channel ツ