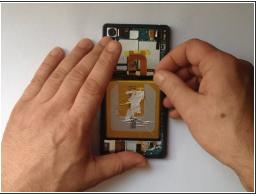

# Step 2

- Use a small suction cup and plastic tools for separating the Rear panel.
- There is Adhesive tape on the edges of the phone and some between the Battery and the Back Cover, as well. I found a small tab to pull just inside the top of the cover that removed the adhesive and released the back panel from the battery. Its that same style adhesive strip as used in the Iphone 5/5c/5s.