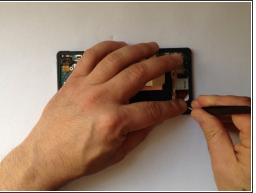

## Step 5 — Loudspeaker

Remove the Loudspeaker metal bracket.

## Step 6

- Part of the Volume/PowerON/Mic flex cable is affixed onto the Loudspeaker/Vibro motor module.
- Under the Flex cable is the Loudspeaker.
- You can change only the Loudspeaker or or the Loudspeaker & Holder module.
- Loudspeaker & Holder module Part No: 1282-2013
- •
- Please SUBSCRIBE to my channel ツ