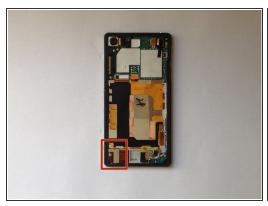

- Use a small suction cup and plastic tools for separating the Rear panel.
- There is Adhesive tape on the edges of the phone and some between the Battery and the Back Cover, as well. I found a small tab to pull just inside the top of the cover that removed the adhesive and released the back panel from the battery. Its that same style adhesive strip as used in the Iphone 5/5c/5s.

## Step 3





 Before installing the new cover, you must clean the phone from the old adhesive tape and install a new one (if your spare part has come without double sided adhesive tape).

## Step 4 — Battery







- Disconnect the Battery Flex Cable and remove the two Philips screws.
- Li-Polymer Battery, 3.8V, 3200mAh
- Part number: LIS1543ERPC
- Please SUBSCRIBE to my channel ツ

## Step 5 — Loudspeaker







Remove the Loudspeaker metal bracket.

## Step 6







- Part of the Volume/PowerON/Mic flex cable is affixed onto the Loudspeaker/Vibro motor module.
- Under the Flex cable is the Loudspeaker.
- You can change only the Loudspeaker or or the Loudspeaker & Holder module.
- Loudspeaker & Holder module Part No: 1282-2013
- •
- Please SUBSCRIBE to my channel ツ

To reassemble your device, follow these instructions in reverse order.