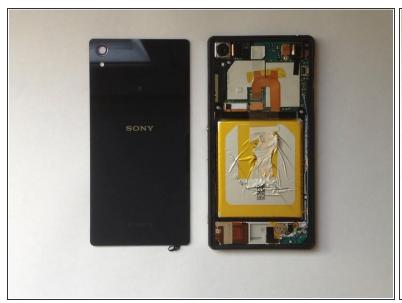

# Step 2

- Use a small suction cup and plastic tools for separating the Rear panel.
- There is Adhesive tape on the edges of the phone and some between the Battery and the Back Cover, as well. I found a small tab to pull just inside the top of the cover that removed the adhesive and released the back panel from the battery. Its that same style adhesive strip as used in the Iphone 5/5c/5s.

## Step 3

 Before installing the new cover, you must clean the phone from the old adhesive tape and install a new one (if your spare part has come without double sided adhesive tape).