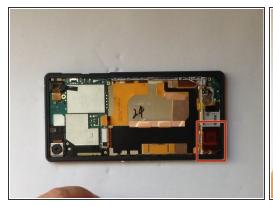

## Step 6

- Part of the Volume/PowerON/Mic flex cable is affixed onto the Loudspeaker/Vibro motor module.
- Under the Flex cable is the Loudspeaker.
- You can change only the Loudspeaker or or the Loudspeaker & Holder module.
- Loudspeaker & Holder module Part No: 1282-2013
- •
- Please SUBSCRIBE to my channel ツ