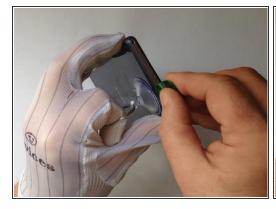

#### Step 1 — Rear / Battery Cover

- Switch off the phone.
- If you can't switch it off, you can use the OFF button near to the SIM card Tray.
- Warm the Back Cover. You can use a hairdryer.
- Ne careful, the Back Cover is plastic.

# Step 2

- Use a small suction cup and plastic tools for separating the Rear panel.
- There is Adhesive tape on the edges of the phone and some between the Battery and the Back Cover, as well. I found a small tab to pull just inside the top of the cover that removed the adhesive and released the back panel from the battery. Its that same style adhesive strip as used in the Iphone 5/5c/5s.