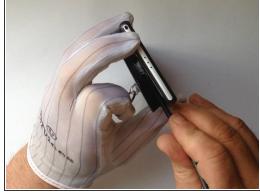

# Step 2

- Use a small suction cup and plastic tools for separating the Rear panel.
- There is Adhesive tape on the edges of the phone and some between the Battery and the Back Cover, as well. I found a small tab to pull just inside the top of the cover that removed the adhesive and released the back panel from the battery. Its that same style adhesive strip as used in the Iphone 5/5c/5s.

## Step 3

 Before installing the new cover, you must clean the phone from the old adhesive tape and install a new one (if your spare part has come without double sided adhesive tape).