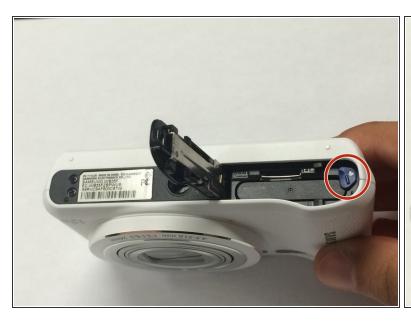

## Step 2

- Pull the clip off and take out old battery, and replace it with new battery.
- Make sure that you close the battery terminal once you replace the battery.

Guide ID: 36321 - Draft: 2020-11-24