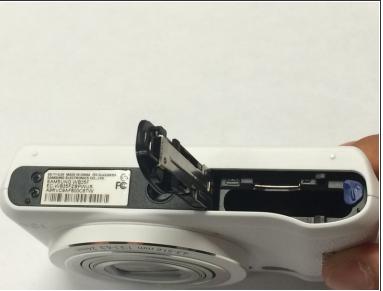

### Step 1 — Battery

Open the camera battery terminal that can be found on lower right corner of the camera.

## Step 2

- Pull the clip off and take out old battery, and replace it with new battery.
- Make sure that you close the battery terminal once you replace the battery.

Guide ID: 36321 - Draft: 2020-11-24