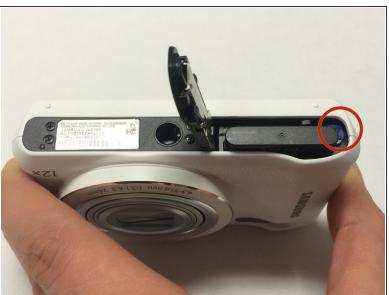

### Step 1 — Battery

Open the camera battery terminal that can be found on lower right corner of the camera.

## Step 2

- Pull the clip off and take out old battery, and replace it with new battery.
- Make sure that you close the battery terminal once you replace the battery.

Guide ID: 36321 - Draft: 2020-11-24