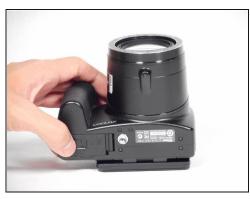

## Step 1 — Camera Base

- Use your finger to push the notch of the compartment door to the center of the camera body.
- Release the compartment door, and it will swing open.
- Remove the existing battery with your fingers.