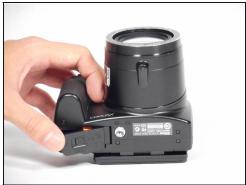

## Step 1 — Camera Base

- Use your finger to push the notch of the compartment door to the center of the camera body.
- Release the compartment door, and it will swing open.
- Remove the existing battery with your fingers.