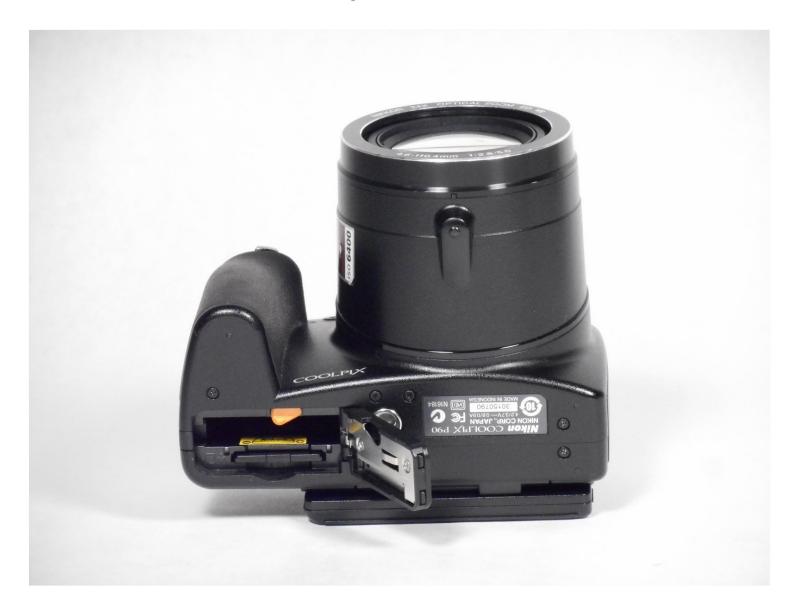

## Step 1 — Camera Base

- Use your finger to push the notch of the compartment door to the center of the camera body.
- Release the compartment door, and it will swing open.
- Remove the existing battery with your fingers.