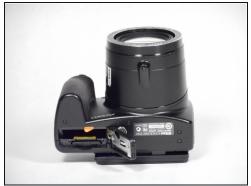

## Step 1 — Camera Base

- Use your finger to push the notch of the compartment door to the center of the camera body.
- Release the compartment door, and it will swing open.
- Remove the existing battery with your fingers.