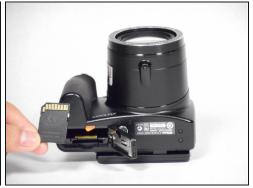

## Step 2 — Memory Card

- Gently push the memory card down into the compartment until it clicks to unlock.
- Release and pull memory card out with your fingers.

To reassemble your device, follow these instructions in reverse order.