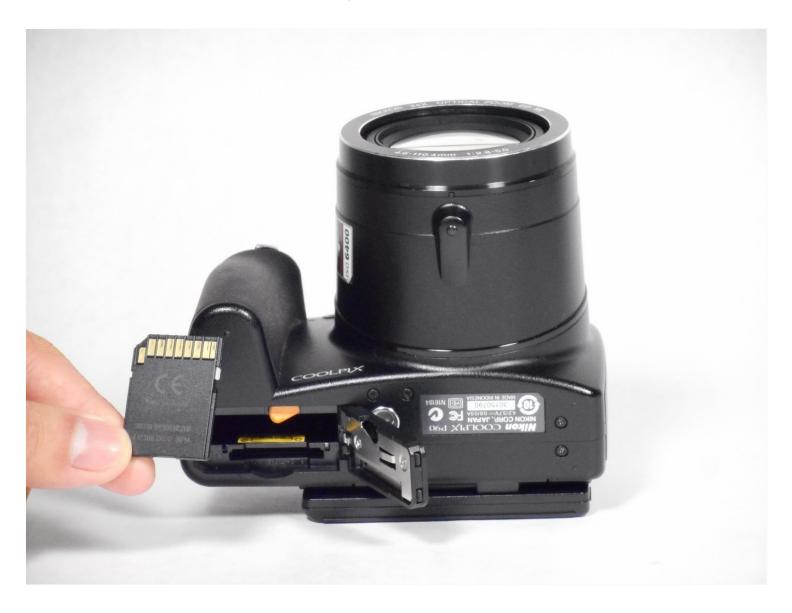

## Step 2 — Memory Card

- Gently push the memory card down into the compartment until it clicks to unlock.
- Release and pull memory card out with your fingers.

To reassemble your device, follow these instructions in reverse order.