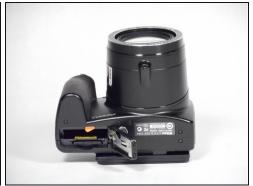

## **Step 1 — Camera Base**

- Use your finger to push the notch of the compartment door to the center of the camera body.
- Release the compartment door, and it will swing open.
- Remove the existing battery with your fingers.

## Step 2 — Memory Card

- Gently push the memory card down into the compartment until it clicks to unlock.
- Release and pull memory card out with your fingers.

To reassemble your device, follow these instructions in reverse order.