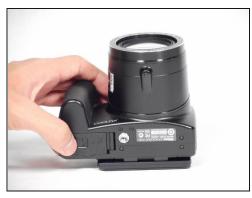

## **Step 1 — Camera Base**

- Use your finger to push the notch of the compartment door to the center of the camera body.
- Release the compartment door, and it will swing open.
- Remove the existing battery with your fingers.