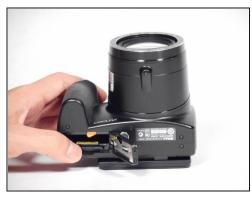

## **Step 1 — Camera Base**

- Use your finger to push the notch of the compartment door to the center of the camera body.
- Release the compartment door, and it will swing open.
- Remove the existing battery with your fingers.