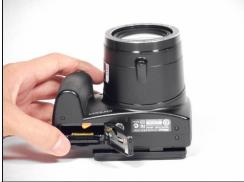

## **Step 1 — Camera Base**

- Use your finger to push the notch of the compartment door to the center of the camera body.
- Release the compartment door, and it will swing open.
- Remove the existing battery with your fingers.