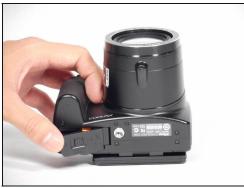

## **Step 1 — Camera Base**

- Use your finger to push the notch of the compartment door to the center of the camera body.
- Release the compartment door, and it will swing open.
- Remove the existing battery with your fingers.