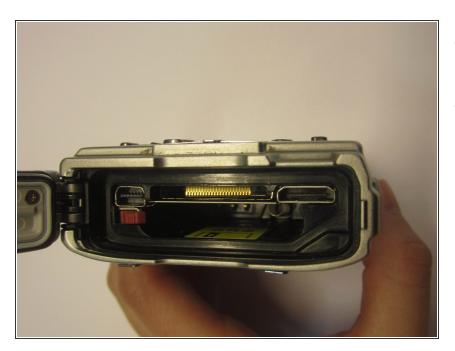

## Step 2

- Open the side panel and check for any obstructions in the battery slot.
- Insert the battery in the correct orientation in the battery slot.

To reassemble your device, follow these instructions in reverse order.