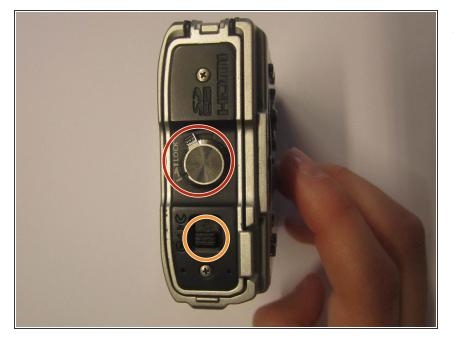

## Step 1 — Battery

- Open the side panel that allows access to the battery by turning the circular lock mechanism counterclockwise.
- Slide the locking mechanism up.
  You should see red when the camera is unlocked.