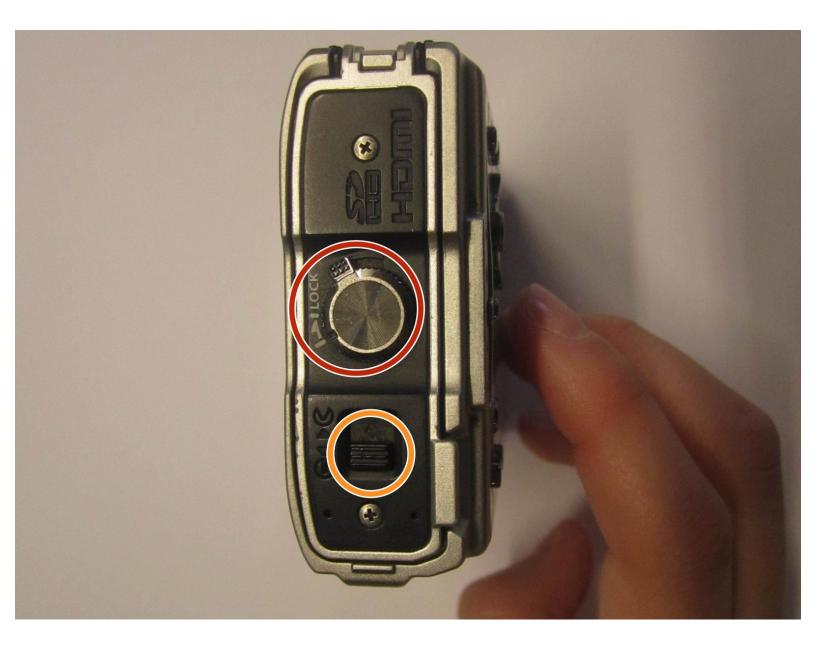

## Step 1 — Battery

- Open the side panel that allows access to the battery by turning the circular lock mechanism counterclockwise.
- Slide the locking mechanism up.
  You should see red when the camera is unlocked.