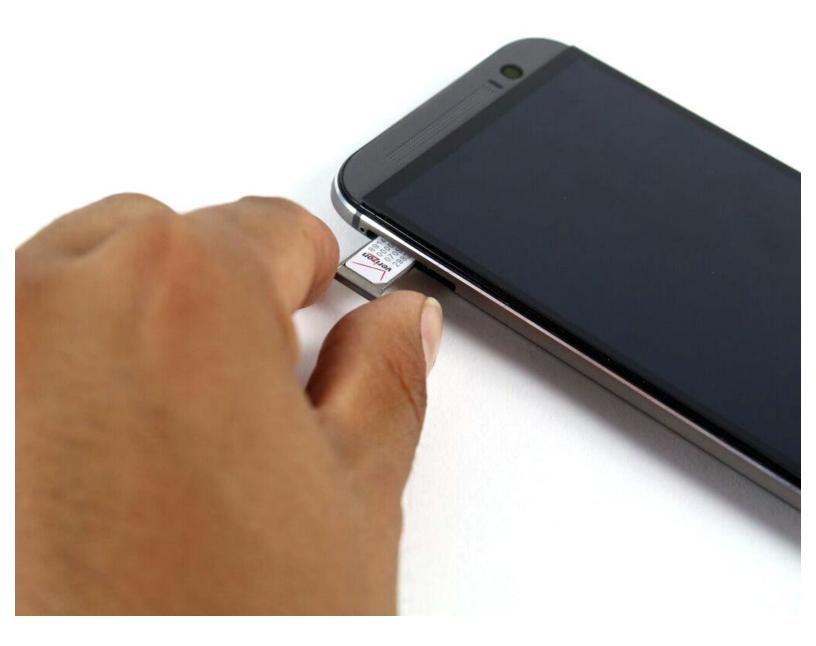

## Step 2

- Remove the SIM card tray assembly from the HTC One M8.
- When reinserting the SIM card, ensure that it is in the proper orientation relative to the tray.

To reassemble your device, follow these instructions in reverse order.