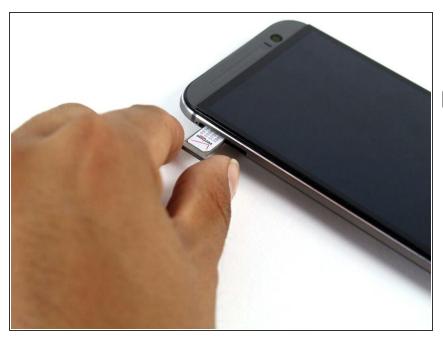

## Step 2

- Remove the SIM card tray assembly from the HTC One M8.
- When reinserting the SIM card, ensure that it is in the proper orientation relative to the tray.

To reassemble your device, follow these instructions in reverse order.