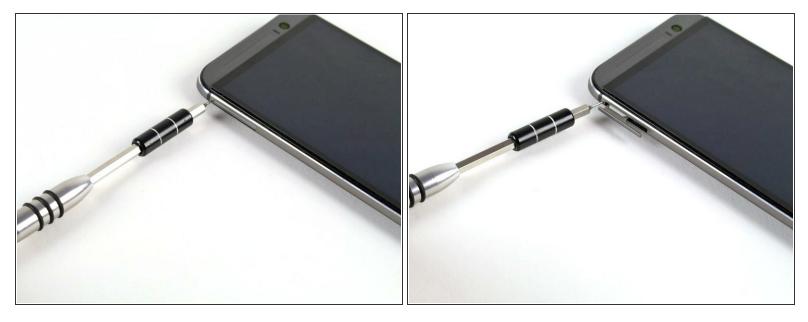

## Step 1 — SIM Card

- Insert a SIM card eject tool or a paperclip into the small hole in the SIM card tray, located on the upper left hand side of the phone.
- Press to eject the tray.
- (i) This may require a significant amount of force.